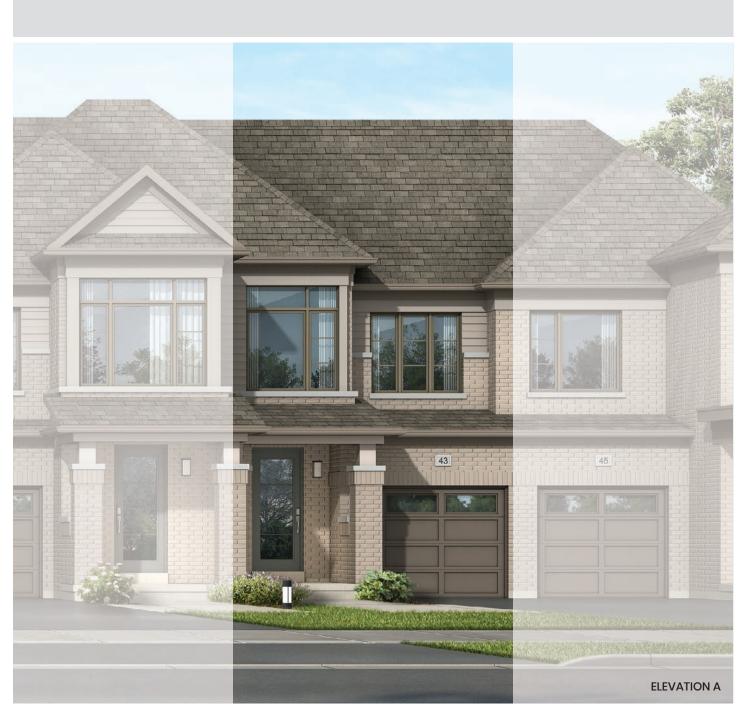

## THE FLORA

ELEV. A - 1,513 SQ. FT. ELEV. B - 1,513 SQ. FT.

CACHET BINBROOK

MAIN LEVEL ELEV. A & B

THE FLORA

ELEV. A - 1,513 SQ. FT. ELEV. B - 1,513 SQ. FT.

Dimensions, specifications, layouts, window sizes, and materials are approximate only, may vary, and are subject to change as provided in the Agreement of Purchase & Sale. All representative square footages include applicable finished lower level and open to below and above areas. Square footage varies according to architectural style. Plans may be reversed. Illustrations are artist's concept. E.&O.E. June 2023. 2001.