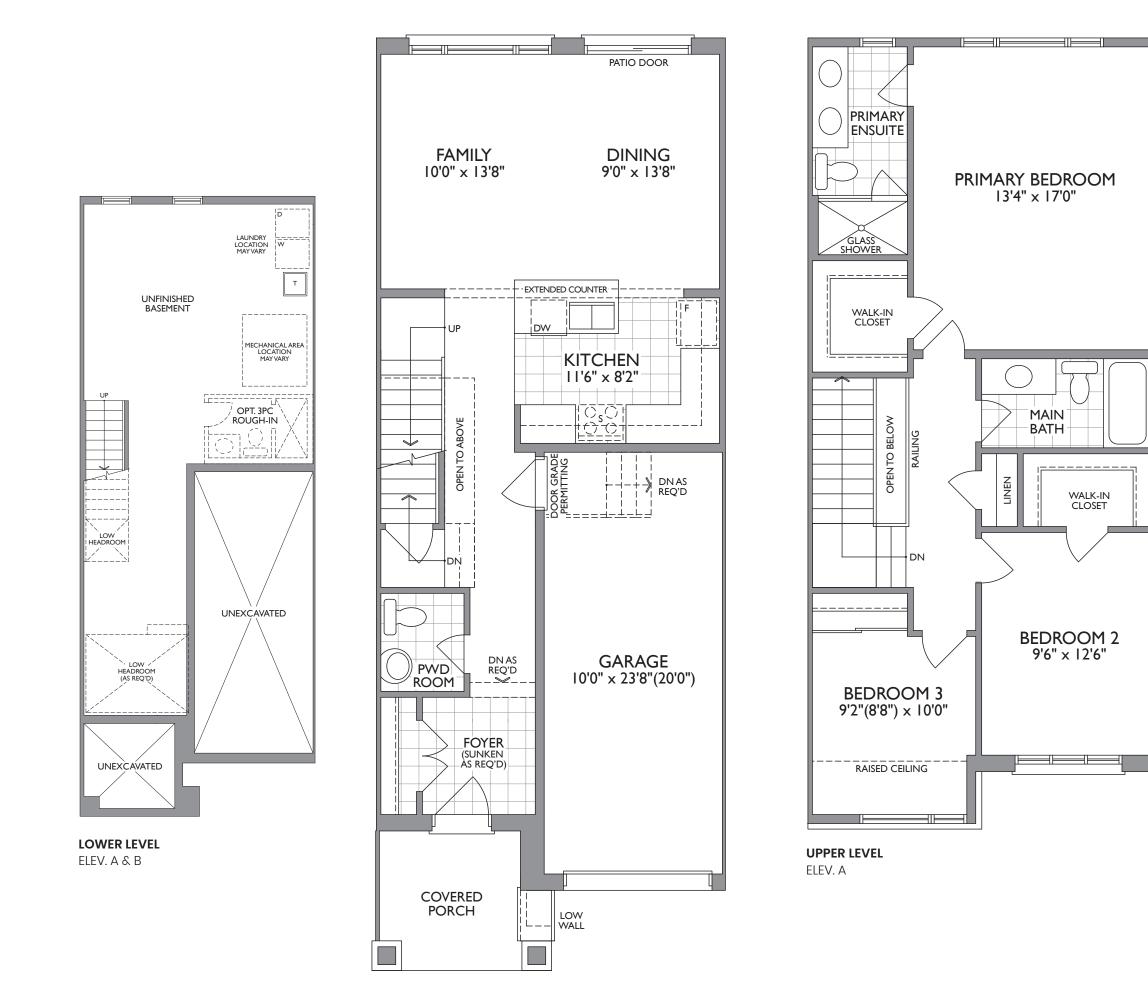

## THE FLORA

ELEV. A - 1,513 SQ. FT. ELEV. B - 1,513 SQ. FT.

CACHET BINBROOK

MAIN LEVEL ELEV. A & B

THE FLORA

ELEV. A - 1,513 SQ. FT. ELEV. B - 1,513 SQ. FT.

Dimensions, specifications, layouts, window sizes, and materials are approximate only, may vary, and are subject to change as provided in the Agreement of Purchase & Sale. All representative square footages include applicable finished lower level and open to below and above areas. Square footage varies according to architectural style. Plans may be reversed. Illustrations are artist's concept. E.&O.E. June 2023. 2001.