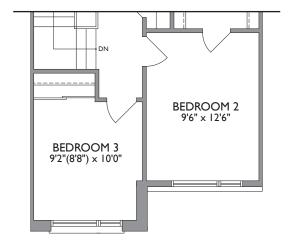

## THE FLORA

ELEV. A - 1,513 SQ. FT. ELEV. B - 1,513 SQ. FT.

CACHET BINBROOK



MAIN LEVEL ELEV. A & B



THE FLORA

ELEV. A - 1,513 SQ. FT. ELEV. B - 1,513 SQ. FT.

Dimensions, specifications, layouts, window sizes, and materials are approximate only, may vary, and are subject to change as provided in the Agreement of Purchase & Sale. All representative square footages include applicable finished lower level and open to below and above areas. Square footage varies according to architectural style. Plans may be reversed. Illustrations are artist's concept. E.&O.E. June 2023. 2001.



## PARTIAL UPPER LEVEL ELEV. B