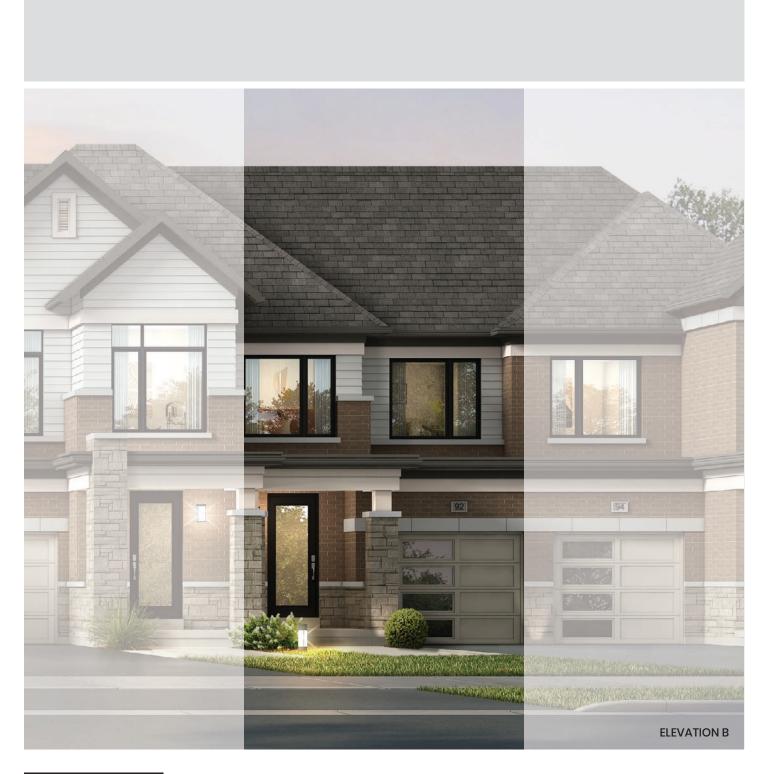

## THE FLORA

ELEV. A - 1,513 SQ. FT. ELEV. B - 1,513 SQ. FT.

CACHET BINBROOK

MAIN LEVEL ELEV. A & B

THE FLORA

ELEV. A - 1,513 SQ. FT. ELEV. B - 1,513 SQ. FT.

Dimensions, specifications, layouts, window sizes, and materials are approximate only, may vary, and are subject to change as provided in the Agreement of Purchase & Sale. All representative square footages include applicable finished lower level and open to below and above areas. Square footage varies according to architectural style. Plans may be reversed. Illustrations are artist's concept. E.&O.E. June 2023. 2001.