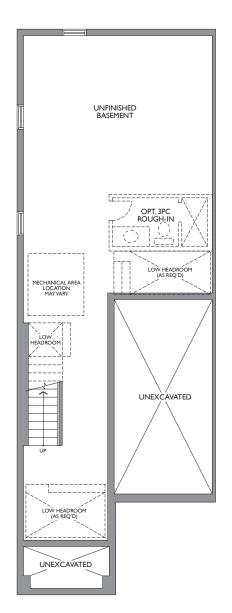

## THE |VY|

ELEV. A - 1,873 SQ. FT. ELEV. B - 1,873 SQ. FT.

**LOWER LEVEL** ELEV. A

**PARTIAL LOWER LEVEL** ELEV. B

MAIN LEVEL ELEV. A

THE IVY

ELEV. A - 1,873 SQ. FT. ELEV. B - 1,873 SQ. FT.

PARTIAL MAIN LEVEL

ELEV. B

PARTIAL UPPER LEVEL

ELEV. B

Dimensions, specifications, layouts, window sizes, and materials are approximate only, may vary, and are subject to change as provided in the Agreement of Purchase & Sale. All representative square footages include applicable finished lower level and open to below and above areas. Square footage varies according to architectural style. Plans may be reversed. Illustrations are artist's concept. E.&O.E. June 2023. 2005 END.