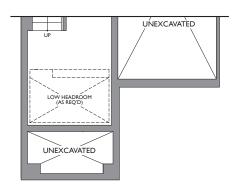

ELEV. B

PARTIAL UPPER LEVEL

ELEV. B

Dimensions, specifications, layouts, window sizes, and materials are approximate only, may vary, and are subject to change as provided in the Agreement of Purchase & Sale. All representative square footages include applicable finished lower level and open to below and above areas. Square footage varies according to architectural style. Plans may be reversed. Illustrations are artist's concept. E.&O.E. June 2023. 2005 END.