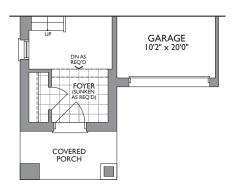

ELEV. B

PARTIAL UPPER LEVEL

ELEV. B

Dimensions, specifications, layouts, window sizes, and materials are approximate only, may vary, and are subject to change as provided in the Agreement of Purchase & Sale. All representative square footages include applicable finished lower level and open to below and above areas. Square footage varies according to architectural style. Plans may be reversed. Illustrations are artist's concept. E.&O.E. June 2023. 2005 END.