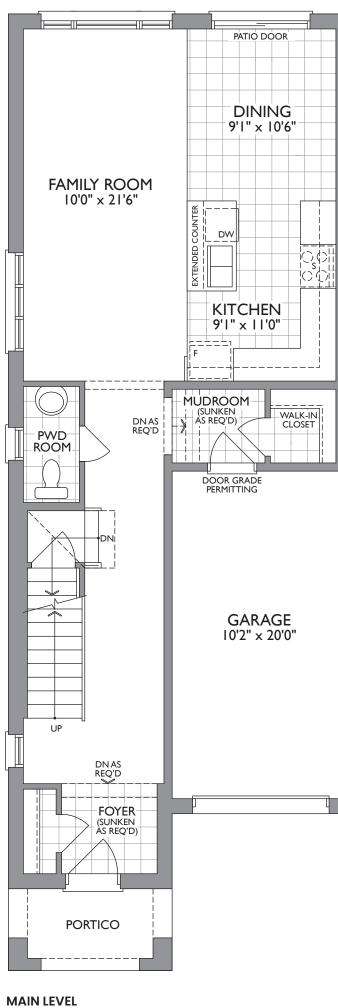

## THE |VY|

ELEV. A - 1,873 SQ. FT. ELEV. B - 1,873 SQ. FT.

**LOWER LEVEL** ELEV. A

**PARTIAL LOWER LEVEL** ELEV. B

MAIN LEVEL ELEV. A

THE IVY

ELEV. A - 1,873 SQ. FT. ELEV. B - 1,873 SQ. FT.

PARTIAL MAIN LEVEL