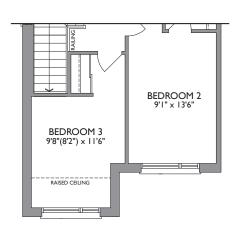

ELEV. B

PARTIAL UPPER LEVEL

ELEV. B

Dimensions, specifications, layouts, window sizes, and materials are approximate only, may vary, and are subject to change as provided in the Agreement of Purchase & Sale. All representative square footages include applicable finished lower level and open to below and above areas. Square footage varies according to architectural style. Plans may be reversed. Illustrations are artist's concept. E.&O.E. June 2023. 2005 END.