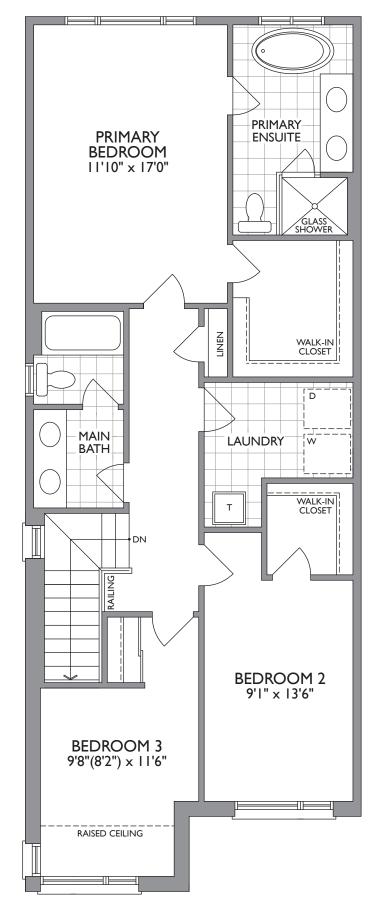

## THE |VY|

ELEV. A - 1,873 SQ. FT. ELEV. B - 1,873 SQ. FT.

**LOWER LEVEL** ELEV. A

**PARTIAL LOWER LEVEL** ELEV. B

MAIN LEVEL ELEV. A

THE IVY

ELEV. A - 1,873 SQ. FT. ELEV. B - 1,873 SQ. FT.

PARTIAL MAIN LEVEL