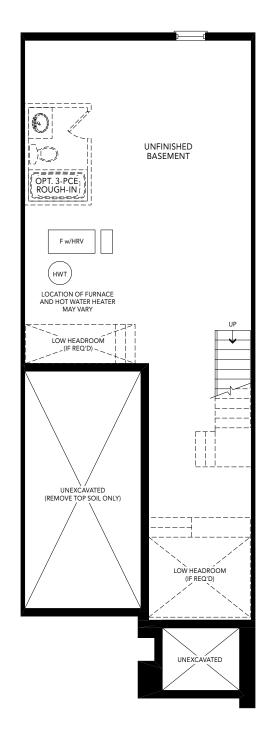

### PARTIAL MAIN LEVEL

|    | ELEVATION BI      |  |
|----|-------------------|--|
| PA | RTIAL UPPER LEVEL |  |

RAISED CEILING

All dimensions are approximate. Information subject to change without notice. The square footage is calculated from the outside dimension of the building on the first and second level and includes the finished area of the lower level if applicable. Garages, attics and unfinished area in the lower level are not included in calculations. Lower level columns, water heater and furnace are not shown and will be placed based on builder's requirements. Number of steps and railings provided may vary due to grade. Windows vary as per elevation. Actual usable level space may vary from the stated level area. 2TH-04. D.O.P. 09/15/23 Renderings are artist's concept. E.&O.E.