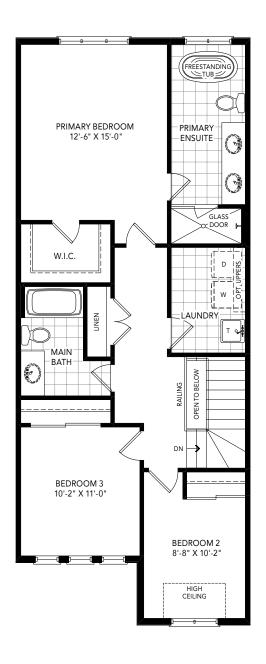

# AVON PARK

A 1,728 SQ.FT. B 1,736 SQ.FT.

## BY CACHET

3 BEDROOM | 2.5 BATH

2 STOREY TOWNHOME COLLECTION

A 1,728 SQ.FT. B 1,736 SQ.FT. 3 BEDROOM | 2.5 BATH

ELEVATION B2 (B3 SIMILAR)