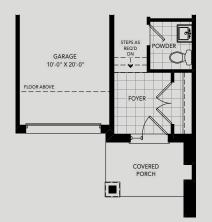

## ELEVATION B1

### PARTIAL MAIN LEVEL

|    | ELEVATION BI      |  |
|----|-------------------|--|
| PA | RTIAL UPPER LEVEL |  |

RAISED CEILING

All dimensions are approximate. Information subject to change without notice. The square footage is calculated from the outside dimension of the building on the first and second level and includes the finished area of the lower level if applicable. Garages, attics and unfinished area in the lower level are not included in calculations. Lower level columns, water heater and furnace are not shown and will be placed based on builder's requirements. Number of steps and railings provided may vary due to grade. Windows vary as per elevation. Actual usable level space may vary from the stated level area. 2TH-04. D.O.P. 09/15/23 Renderings are artist's concept. E.&O.E.