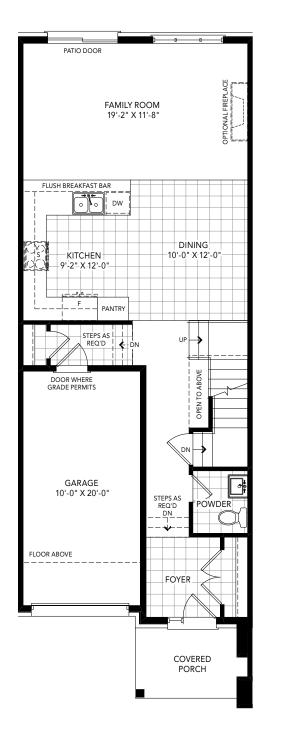

# AVON PARK

A 1,728 SQ.FT. B 1,736 SQ.FT.

## BY CACHET

3 BEDROOM | 2.5 BATH

2 STOREY TOWNHOME COLLECTION

A 1,728 SQ.FT. B 1,736 SQ.FT. 3 BEDROOM | 2.5 BATH

ELEVATION B2 (B3 SIMILAR)