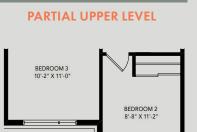

### PARTIAL MAIN LEVEL

|    | ELEVATION BI      |  |
|----|-------------------|--|
| PA | RTIAL UPPER LEVEL |  |

RAISED CEILING

All dimensions are approximate. Information subject to change without notice. The square footage is calculated from the outside dimension of the building on the first and second level and includes the finished area of the lower level if applicable. Garages, attics and unfinished area in the lower level are not included in calculations. Lower level columns, water heater and furnace are not shown and will be placed based on builder's requirements. Number of steps and railings provided may vary due to grade. Windows vary as per elevation. Actual usable level space may vary from the stated level area. 2TH-04. D.O.P. 09/15/23 Renderings are artist's concept. E.&O.E.