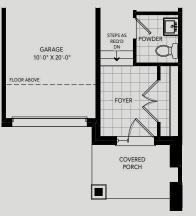

## ELEVATION B1

### PARTIAL MAIN LEVEL

|    | ELEVATION BI      |  |
|----|-------------------|--|
| PA | RTIAL UPPER LEVEL |  |

RAISED CEILING

All dimensions are approximate. Information subject to change without notice. The square footage is calculated from the outside dimension of the building on the first and second level and includes the finished area of the lower level if applicable. Garages, attics and unfinished area in the lower level are not included in calculations. Lower level columns, water heater and furnace are not shown and will be placed based on builder's requirements. Number of steps and railings provided may vary due to grade. Windows vary as per elevation. Actual usable level space may vary from the stated level area. 2TH-04. D.O.P. 09/15/23 Renderings are artist's concept. E.&O.E.