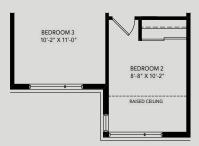

### PARTIAL MAIN LEVEL

|    | ELEVATION BI      |  |
|----|-------------------|--|
| PA | RTIAL UPPER LEVEL |  |

RAISED CEILING

All dimensions are approximate. Information subject to change without notice. The square footage is calculated from the outside dimension of the building on the first and second level and includes the finished area of the lower level if applicable. Garages, attics and unfinished area in the lower level are not included in calculations. Lower level columns, water heater and furnace are not shown and will be placed based on builder's requirements. Number of steps and railings provided may vary due to grade. Windows vary as per elevation. Actual usable level space may vary from the stated level area. 2TH-04. D.O.P. 09/15/23 Renderings are artist's concept. E.&O.E.