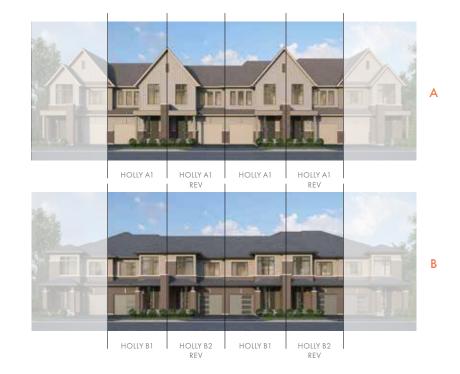

## BY CACHET

3 BEDROOM | 2.5 BATH

2 STOREY TOWNHOME COLLECTION

A 1,728 SQ.FT. B 1,736 SQ.FT. 3 BEDROOM | 2.5 BATH

ELEVATION B2 (B3 SIMILAR)

## ELEVATION B1