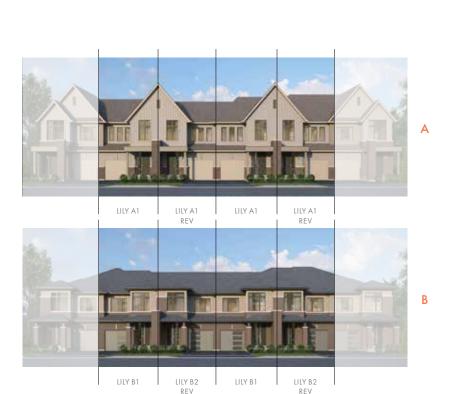

LILY

3 BEDROOM | 2.5 BATH

A 1,428 SQ.FT. B 1,437 SQ.FT.

ELEVATION A1 & A3 (A2, B1 & B4 SIMILAR) | LOWER LEVEL

ELEVATION A1 (A2 & A3 SIMILAR) | MAIN LEVEL

ELEVATION A1 (A2 & A3 SIMILAR) | UPPER LEVEL

All dimensions are approximate. Information subject to change without notice. The square footage is calculated from the outside dimension of the building on the first and second level and includes the finished area of the lower level if applicable.

Windows vary as per elevation. Actual usable level space may vary from the stated level area. 2TH-02. D.O.P. 09/15/23 Renderings are artist's concept. E.&O.E.