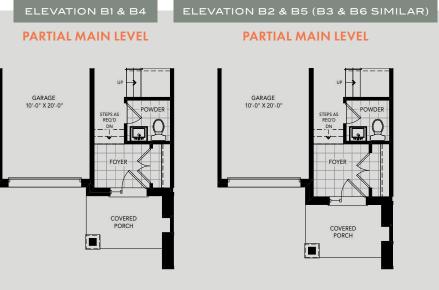

LILY

3 BEDROOM | 2.5 BATH

A 1,428 SQ.FT. B 1,437 SQ.FT.

ELEVATION A1 & A3 (A2, B1 & B4 SIMILAR) | LOWER LEVEL

ELEVATION A1 (A2 & A3 SIMILAR) | MAIN LEVEL

ELEVATION A1 (A2 & A3 SIMILAR) | UPPER LEVEL

All dimensions are approximate. Information subject to change without notice. The square footage is calculated from the outside dimension of the building on the first and second level and includes the finished area of the lower level if applicable.