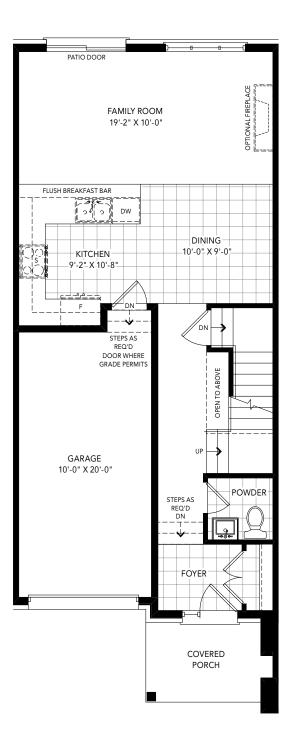

LILY

3 BEDROOM | 2.5 BATH

A 1,428 SQ.FT. B 1,437 SQ.FT.

ELEVATION A1 & A3 (A2, B1 & B4 SIMILAR) | LOWER LEVEL

ELEVATION A1 (A2 & A3 SIMILAR) | MAIN LEVEL

ELEVATION A1 (A2 & A3 SIMILAR) | UPPER LEVEL

All dimensions are approximate. Information subject to change without notice. The square footage is calculated from the outside dimension of the building on the first and second level and includes the finished area of the lower level if applicable.

Windows vary as per elevation. Actual usable level space may vary from the stated level area. 2TH-02. D.O.P. 09/15/23 Renderings are artist's concept. E.&O.E.