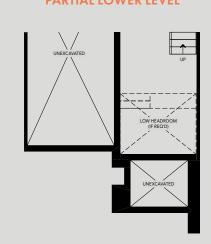

LILY

3 BEDROOM | 2.5 BATH

A 1,428 SQ.FT. B 1,437 SQ.FT.

ELEVATION A1 & A3 (A2, B1 & B4 SIMILAR) | LOWER LEVEL

ELEVATION A1 (A2 & A3 SIMILAR) | MAIN LEVEL

ELEVATION A1 (A2 & A3 SIMILAR) | UPPER LEVEL

All dimensions are approximate. Information subject to change without notice. The square footage is calculated from the outside dimension of the building on the first and second level and includes the finished area of the lower level if applicable.

Garages, attics and unfinished area in the lower level are not included in calculations. Lower level columns, water heater and furnace are not shown and will be placed based on builder's requirements. Number of steps and railings provided may vary due to grade.