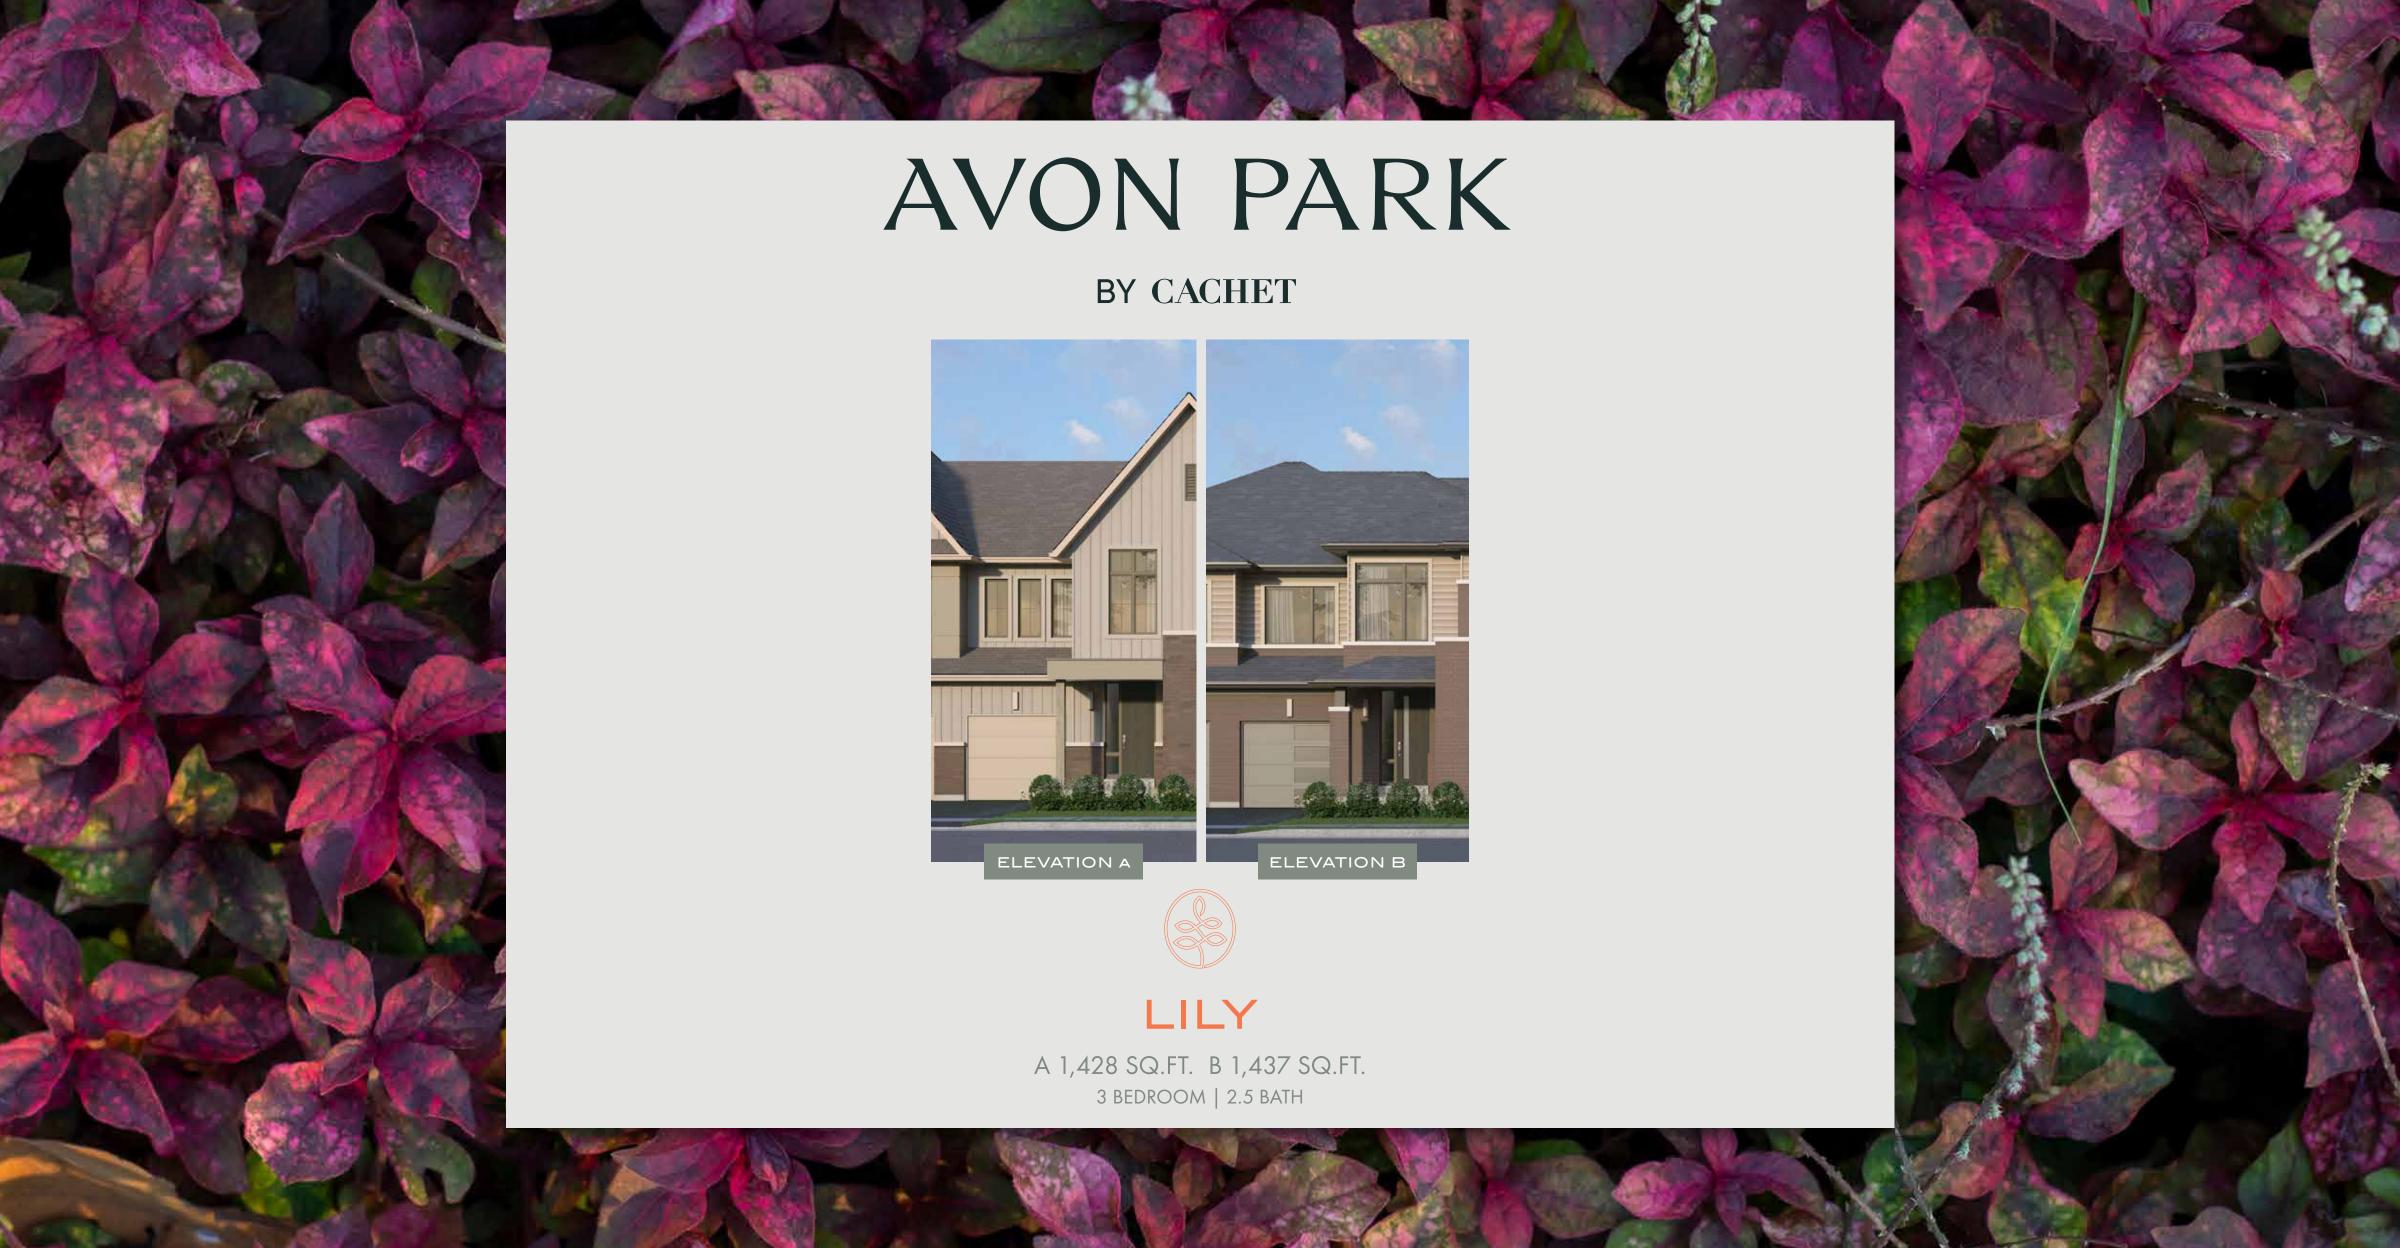

LILY

3 BEDROOM | 2.5 BATH

A 1,428 SQ.FT. B 1,437 SQ.FT.

ELEVATION A1 & A3 (A2, B1 & B4 SIMILAR) | LOWER LEVEL

ELEVATION A1 (A2 & A3 SIMILAR) | MAIN LEVEL

ELEVATION A1 (A2 & A3 SIMILAR) | UPPER LEVEL

All dimensions are approximate. Information subject to change without notice. The square footage is calculated from the outside dimension of the building on the first and second level and includes the finished area of the lower level if applicable.

Windows vary as per elevation. Actual usable level space may vary from the stated level area. 2TH-02. D.O.P. 09/15/23 Renderings are artist's concept. E.&O.E.