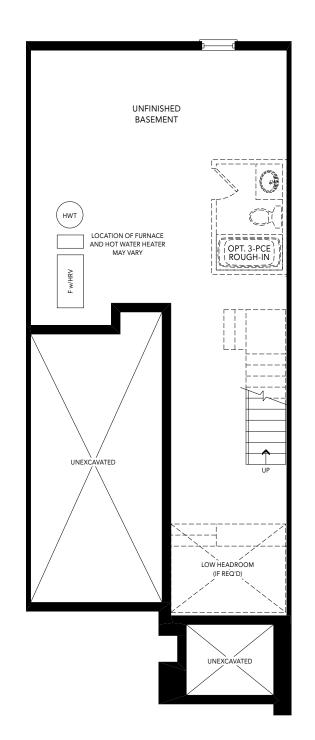

LILY

3 BEDROOM | 2.5 BATH

A 1,428 SQ.FT. B 1,437 SQ.FT.

ELEVATION A1 & A3 (A2, B1 & B4 SIMILAR) | LOWER LEVEL

ELEVATION A1 (A2 & A3 SIMILAR) | MAIN LEVEL

ELEVATION A1 (A2 & A3 SIMILAR) | UPPER LEVEL

All dimensions are approximate. Information subject to change without notice. The square footage is calculated from the outside dimension of the building on the first and second level and includes the finished area of the lower level if applicable.

Garages, attics and unfinished area in the lower level are not included in calculations. Lower level columns, water heater and furnace are not shown and will be placed based on builder's requirements. Number of steps and railings provided may vary due to grade.

Windows vary as per elevation. Actual usable level space may vary from the stated level area. 2TH-02. D.O.P. 09/15/23 Renderings are artist's concept. E.&O.E.