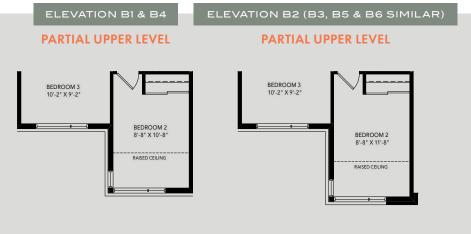

LILY

3 BEDROOM | 2.5 BATH

A 1,428 SQ.FT. B 1,437 SQ.FT.

ELEVATION A1 & A3 (A2, B1 & B4 SIMILAR) | LOWER LEVEL

ELEVATION A1 (A2 & A3 SIMILAR) | MAIN LEVEL

ELEVATION A1 (A2 & A3 SIMILAR) | UPPER LEVEL

All dimensions are approximate. Information subject to change without notice. The square footage is calculated from the outside dimension of the building on the first and second level and includes the finished area of the lower level if applicable.