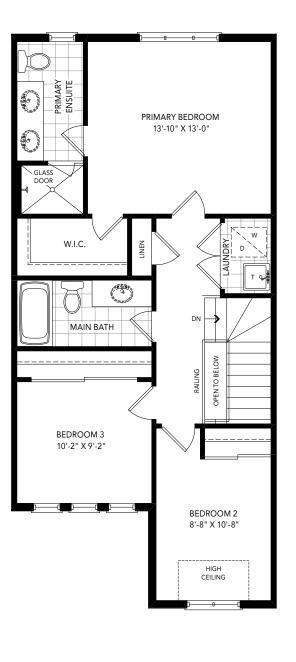

LILY

3 BEDROOM | 2.5 BATH

A 1,428 SQ.FT. B 1,437 SQ.FT.

ELEVATION A1 & A3 (A2, B1 & B4 SIMILAR) | LOWER LEVEL

ELEVATION A1 (A2 & A3 SIMILAR) | MAIN LEVEL

ELEVATION A1 (A2 & A3 SIMILAR) | UPPER LEVEL

All dimensions are approximate. Information subject to change without notice. The square footage is calculated from the outside dimension of the building on the first and second level and includes the finished area of the lower level if applicable.