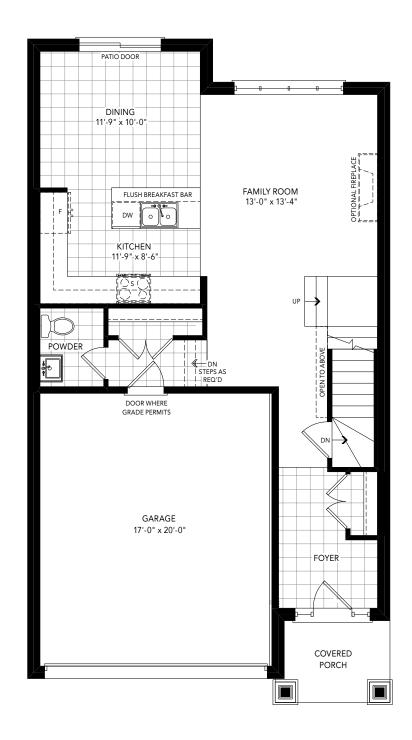

## AVON PARK

BY CACHET

ROSE

3 BEDROOM | 2.5 BATH

DETACHED COLLECTION

A 1,775 SQ.FT. B 1,823 SQ.FT. 3 BEDROOM | 2.5 BATH

ELEVATION A & B | LOWER LEVEL

ELEVATION A | UPPER LEVEL