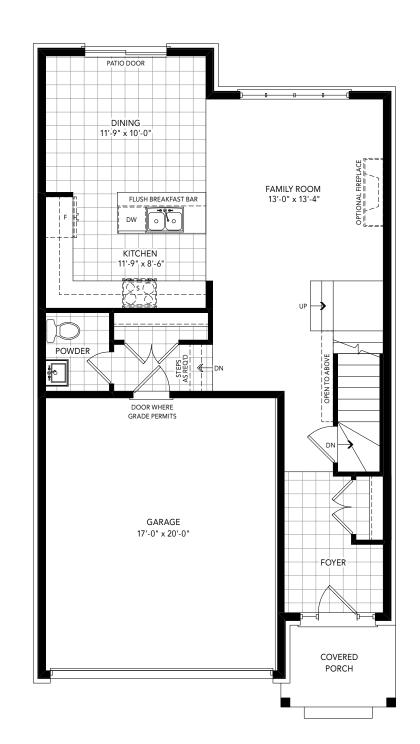

## AVON PARK

BY CACHET

ROSE

3 BEDROOM | 2.5 BATH

DETACHED COLLECTION

A 1,775 SQ.FT. B 1,823 SQ.FT. 3 BEDROOM | 2.5 BATH

ELEVATION A & B | LOWER LEVEL

ELEVATION A | UPPER LEVEL