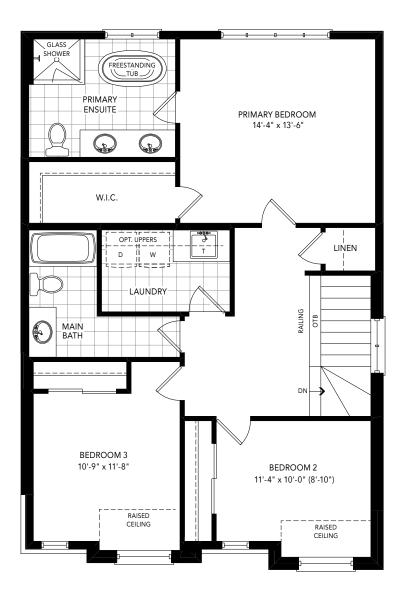

## AVON PARK

BY CACHET

ROSE

3 BEDROOM | 2.5 BATH

DETACHED COLLECTION

A 1,775 SQ.FT. B 1,823 SQ.FT. 3 BEDROOM | 2.5 BATH

ELEVATION A & B | LOWER LEVEL

ELEVATION A | UPPER LEVEL