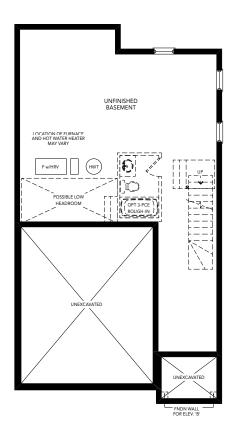

## AVON PARK

BY CACHET

ROSE

3 BEDROOM | 2.5 BATH

DETACHED COLLECTION

A 1,775 SQ.FT. B 1,823 SQ.FT. 3 BEDROOM | 2.5 BATH

ELEVATION A & B | LOWER LEVEL

ELEVATION A | UPPER LEVEL