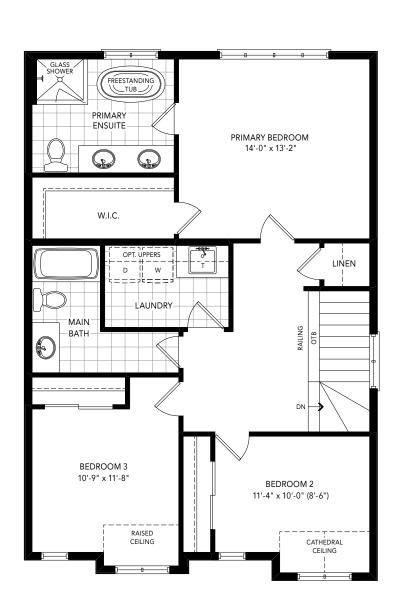

## AVON PARK

BY CACHET

ROSE

3 BEDROOM | 2.5 BATH

DETACHED COLLECTION

A 1,775 SQ.FT. B 1,823 SQ.FT. 3 BEDROOM | 2.5 BATH

ELEVATION A & B | LOWER LEVEL

ELEVATION A | UPPER LEVEL