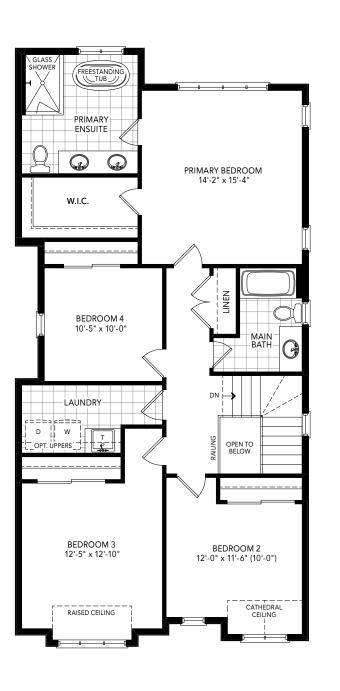

A 2,218 SQ.FT. B 2,290 SQ.FT. 4 BEDROOM | 2.5 BATH

ELEVATION A | MAIN LEVEL ELEVATION B | MAIN LEVEL ELEVATION B | UPPER LEVEL

A 2,337 SQ.FT. B 2,372 SQ.FT. 4 BEDROOM | 2.5 BATH

ELEVATION A | MAIN LEVEL ELEVATION B | MAIN LEVEL ELEVATION B | UPPER LEVEL