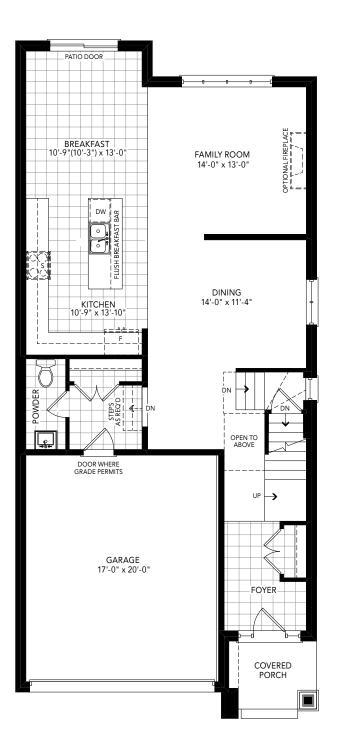

A 2,218 SQ.FT. B 2,290 SQ.FT. 4 BEDROOM | 2.5 BATH

ELEVATION A | MAIN LEVEL ELEVATION B | MAIN LEVEL ELEVATION B | UPPER LEVEL

A 2,337 SQ.FT. B 2,372 SQ.FT. 4 BEDROOM | 2.5 BATH

ELEVATION A | MAIN LEVEL ELEVATION B | MAIN LEVEL ELEVATION B | UPPER LEVEL