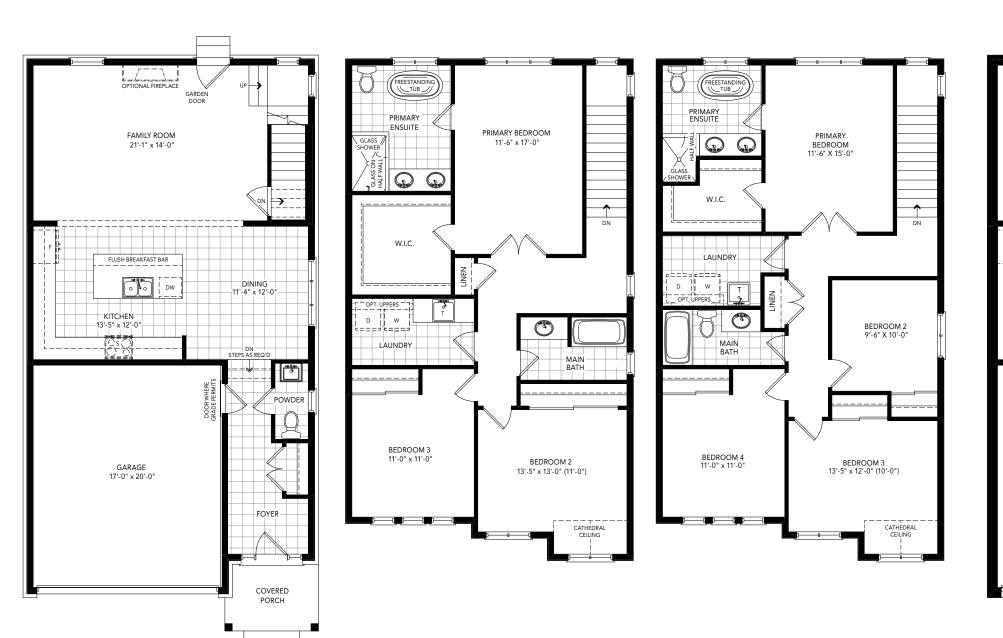

A 2,218 SQ.FT. B 2,290 SQ.FT. 4 BEDROOM | 2.5 BATH

ELEVATION A | MAIN LEVEL ELEVATION B | MAIN LEVEL ELEVATION B | UPPER LEVEL

A 2,337 SQ.FT. B 2,372 SQ.FT. 4 BEDROOM | 2.5 BATH

ELEVATION A | MAIN LEVEL ELEVATION B | MAIN LEVEL ELEVATION B | UPPER LEVEL