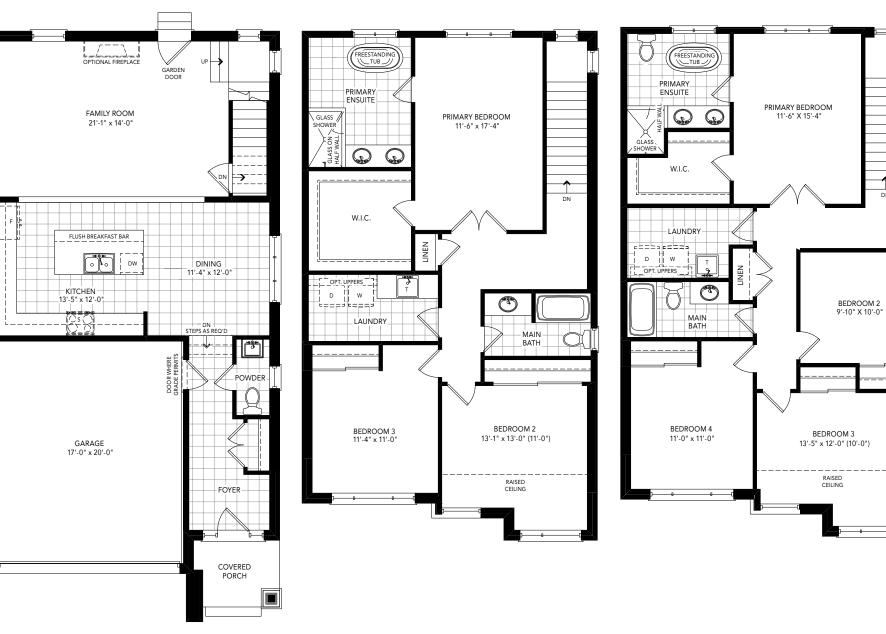

A 2,218 SQ.FT. B 2,290 SQ.FT. 4 BEDROOM | 2.5 BATH

ELEVATION A | MAIN LEVEL ELEVATION B | MAIN LEVEL ELEVATION B | UPPER LEVEL

A 2,337 SQ.FT. B 2,372 SQ.FT. 4 BEDROOM | 2.5 BATH

ELEVATION A | MAIN LEVEL ELEVATION B | MAIN LEVEL ELEVATION B | UPPER LEVEL