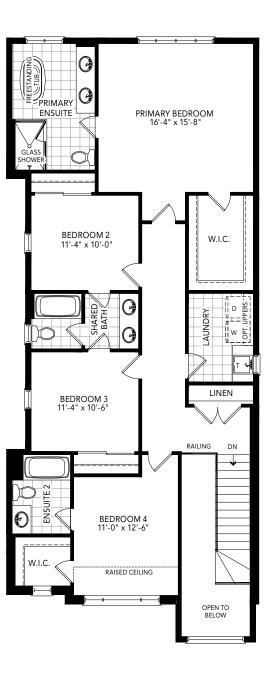

A 2,218 SQ.FT. B 2,290 SQ.FT. 4 BEDROOM | 2.5 BATH

ELEVATION A | MAIN LEVEL ELEVATION B | MAIN LEVEL ELEVATION B | UPPER LEVEL

A 2,337 SQ.FT. B 2,372 SQ.FT. 4 BEDROOM | 2.5 BATH

ELEVATION A | MAIN LEVEL ELEVATION B | MAIN LEVEL ELEVATION B | UPPER LEVEL