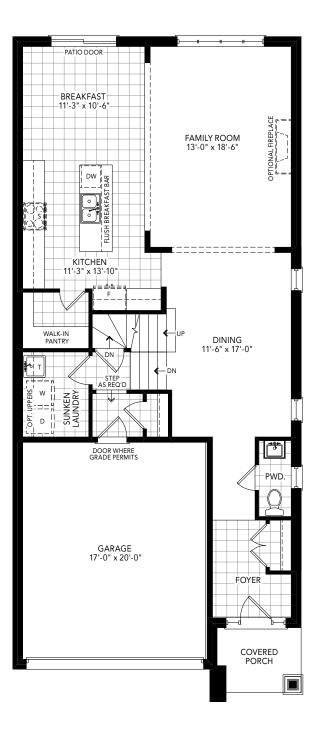

ELEVATION A | OPT. 4 BEDROOM UPPER LEVEL

ELEVATION B | MAIN LEVEL

ELEVATION B | UPPER LEVEL

ELEVATION B | OPT. 4 BEDROOM UPPER LEVEL

A 2,017 SQ.FT. B 2,064 SQ.FT. 3-4 BEDROOM | 2.5 BATH

ELEVATION A | MAIN LEVEL ELEVATION B | UPPER LEVEL ELEVATION B | UPPER LEVEL ELEVATION B | UPPER LEVEL