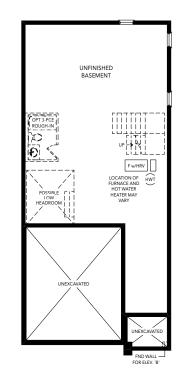

A 2,524 SQ.FT. B 2,555 SQ.FT. 4 BEDROOM | 3.5 BATH

ELEVATION A & B | LOWER LEVEL

FLEVATION A & E

PARTIAL OPT. MAIN LEVEL FOR UPPER LEVEL LAUNDRY

ELEVATION A | MAIN LEVEL ELEVATION A | UPPER LEVEL ELEVATION B | MAIN LEVEL ELEVATION B | UPPER LEVEL