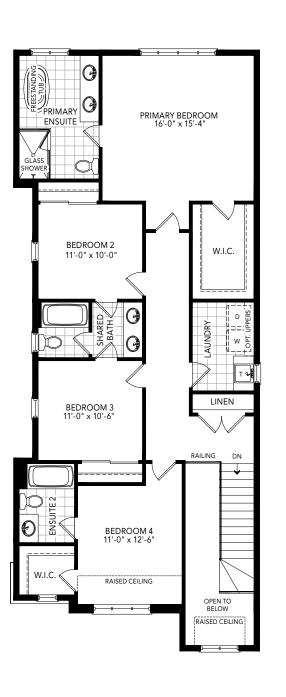

58 SQ.FT. 4 BEDROOM | 2.5 BATH















ELEVATION A | MAIN LEVEL ELEVATION A | UPPER LEVEL ELEVATION B | MAIN LEVEL ELEVATION B | UPPER LEVEL ELEVATION B | PARTIAL OPT.

LAUNDRY ON UPPER LEVEL

A 2,524 SQ.FT. B 2,555 SQ.FT. 4 BEDROOM | 3.5 BATH

ELEVATION A & B | LOWER LEVEL













FLEVATION A & E

PARTIAL OPT. MAIN LEVEL FOR UPPER LEVEL LAUNDRY







ELEVATION A | MAIN LEVEL ELEVATION A | UPPER LEVEL ELEVATION B | MAIN LEVEL ELEVATION B | UPPER LEVEL

A 2,634 SQ.FT. B 2,682 SQ.FT. 4 BEDROOM | 3.5 BATH

ELEVATION A & B | LOWER LEVEL













ELEV. A & B | PARTIAL OPT. LAUNDRY ON UPPER LEVEL

ELEVATION A & B









ELEVATION A | MAIN LEVEL ELEVATION B | MAIN LEVEL ELEVATION B | UPPER LEVEL ELEVATION B | UPPER LEVEL

A 2,667 SQ.FT. B 2,715 SQ.FT. 4 BEDROOM | 3.5 BATH