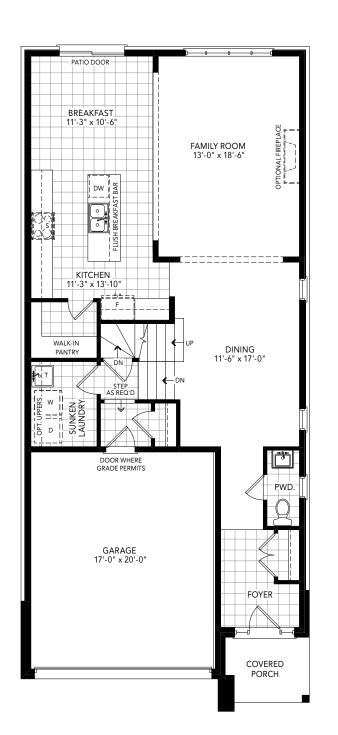

ROSE

ELEVATION A | MAIN LEVEL ELEVATION B | UPPER LEVEL ELEVATION B | UPPER LEVEL ELEVATION B | UPPER LEVEL

A 1,775 SQ.FT. B 1,823 SQ.FT. 3 BEDROOM | 2.5 BATH

PEONY

ELEVATION A | MAIN LEVEL

ELEVATION A | UPPER LEVEL