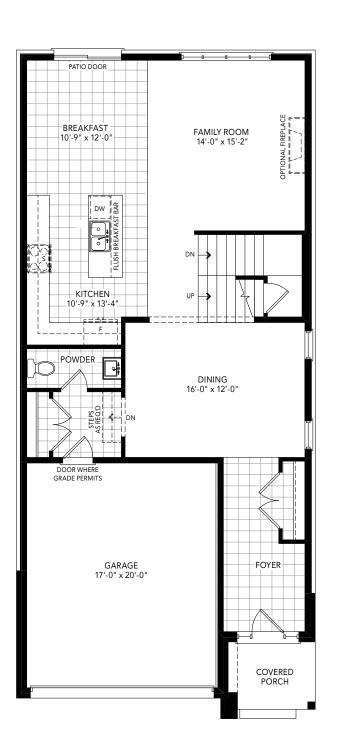

ELEVATION A | OPT. 4 BEDROOM UPPER LEVEL

ELEVATION B | MAIN LEVEL

ELEVATION B | UPPER LEVEL

ELEVATION B | OPT. 4 BEDROOM UPPER LEVEL

A 2,017 SQ.FT. B 2,064 SQ.FT. 3-4 BEDROOM | 2.5 BATH

ELEVATION A | MAIN LEVEL ELEVATION B | UPPER LEVEL ELEVATION B | UPPER LEVEL ELEVATION B | UPPER LEVEL