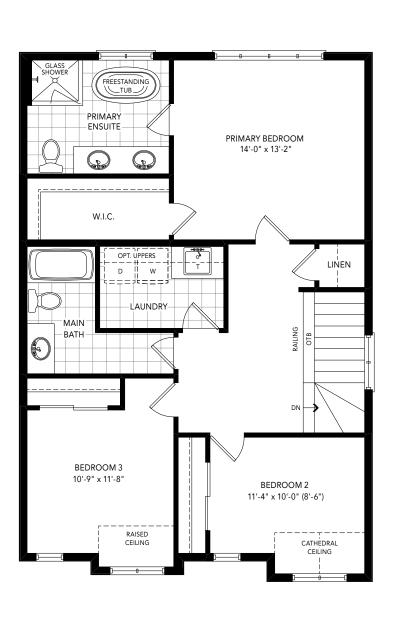

ROSE

ELEVATION A | MAIN LEVEL ELEVATION B | UPPER LEVEL ELEVATION B | UPPER LEVEL ELEVATION B | UPPER LEVEL

A 1,775 SQ.FT. B 1,823 SQ.FT. 3 BEDROOM | 2.5 BATH

PEONY

ELEVATION A | MAIN LEVEL

ELEVATION A | UPPER LEVEL

ELEVATION A | OPT. 4 BEDROOM UPPER LEVEL

ELEVATION B | MAIN LEVEL

ELEVATION B | UPPER LEVEL

ELEVATION B | OPT. 4 BEDROOM UPPER LEVEL

A 2,017 SQ.FT. B 2,064 SQ.FT. 3-4 BEDROOM | 2.5 BATH

ELEVATION A | MAIN LEVEL ELEVATION B | UPPER LEVEL ELEVATION B | UPPER LEVEL ELEVATION B | UPPER LEVEL