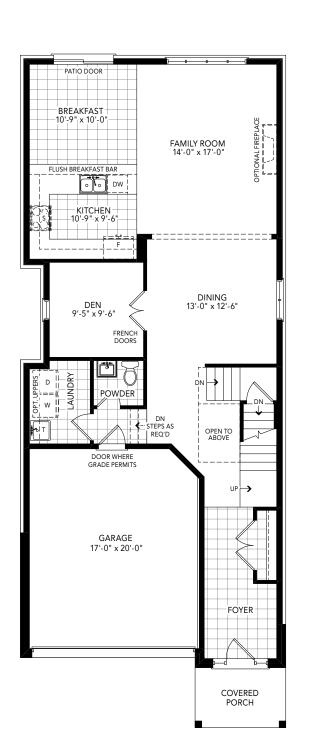

A 2,218 SQ.FT. B 2,290 SQ.FT. 4 BEDROOM | 2.5 BATH

ELEVATION A | MAIN LEVEL ELEVATION B | MAIN LEVEL ELEVATION B | UPPER LEVEL

A 2,337 SQ.FT. B 2,372 SQ.FT. 4 BEDROOM | 2.5 BATH

ELEVATION A | MAIN LEVEL ELEVATION B | MAIN LEVEL ELEVATION B | UPPER LEVEL

A 2,419 SQ.FT. B 2,458 SQ.FT. 4 BEDROOM | 2.5 BATH

ELEVATION A | MAIN LEVEL ELEVATION A | UPPER LEVEL ELEVATION B | MAIN LEVEL ELEVATION B | UPPER LEVEL ELEVATION B | PARTIAL OPT.

LAUNDRY ON UPPER LEVEL