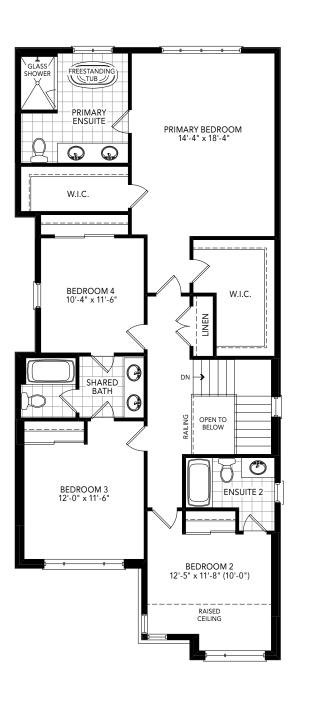

A 2,218 SQ.FT. B 2,290 SQ.FT. 4 BEDROOM | 2.5 BATH

ELEVATION A | MAIN LEVEL ELEVATION B | MAIN LEVEL ELEVATION B | UPPER LEVEL

A 2,337 SQ.FT. B 2,372 SQ.FT. 4 BEDROOM | 2.5 BATH

ELEVATION A | MAIN LEVEL ELEVATION B | MAIN LEVEL ELEVATION B | UPPER LEVEL