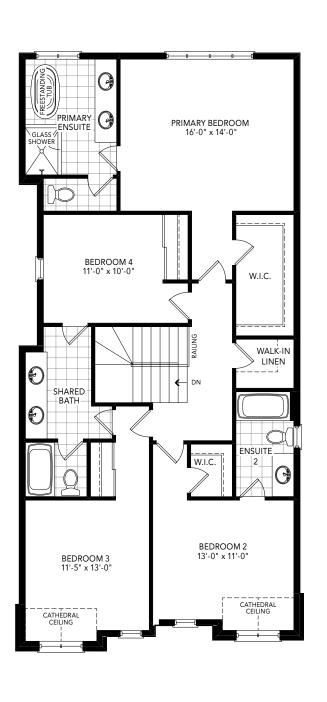

ROSE

ELEVATION A | MAIN LEVEL ELEVATION B | UPPER LEVEL ELEVATION B | UPPER LEVEL ELEVATION B | UPPER LEVEL

A 1,775 SQ.FT. B 1,823 SQ.FT. 3 BEDROOM | 2.5 BATH

PEONY

ELEVATION A | MAIN LEVEL

ELEVATION A | UPPER LEVEL