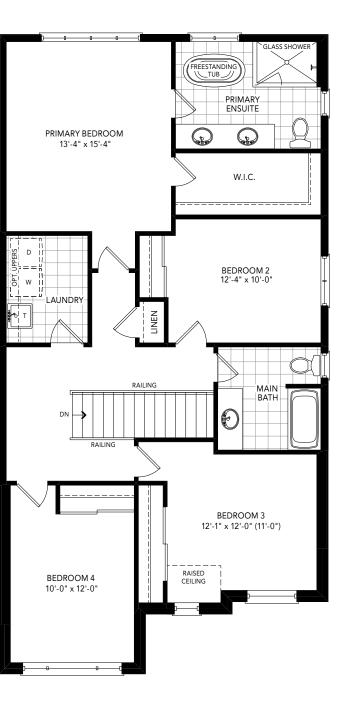

ELEVATION A | OPT. 4 BEDROOM UPPER LEVEL

ELEVATION B | MAIN LEVEL

ELEVATION B | UPPER LEVEL

ELEVATION B | OPT. 4 BEDROOM UPPER LEVEL

A 2,017 SQ.FT. B 2,064 SQ.FT. 3-4 BEDROOM | 2.5 BATH

ELEVATION A | MAIN LEVEL ELEVATION B | UPPER LEVEL ELEVATION B | UPPER LEVEL ELEVATION B | UPPER LEVEL