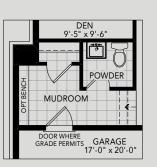

A 2,524 SQ.FT. B 2,555 SQ.FT. 4 BEDROOM | 3.5 BATH

ELEVATION A & B | LOWER LEVEL

FLEVATION A & E

PARTIAL OPT. MAIN LEVEL FOR UPPER LEVEL LAUNDRY

ELEVATION A | MAIN LEVEL ELEVATION A | UPPER LEVEL ELEVATION B | MAIN LEVEL ELEVATION B | UPPER LEVEL