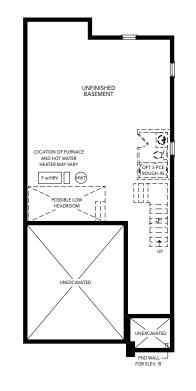

A 2,218 SQ.FT. B 2,290 SQ.FT. 4 BEDROOM | 2.5 BATH

ELEVATION A | MAIN LEVEL ELEVATION B | MAIN LEVEL ELEVATION B | UPPER LEVEL

A 2,337 SQ.FT. B 2,372 SQ.FT. 4 BEDROOM | 2.5 BATH

ELEVATION A | MAIN LEVEL ELEVATION B | MAIN LEVEL ELEVATION B | UPPER LEVEL