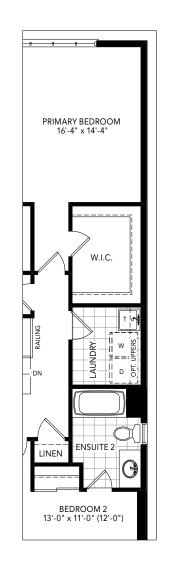

A 2,634 SQ.FT. B 2,682 SQ.FT. 4 BEDROOM | 3.5 BATH

ELEVATION A & B | LOWER LEVEL

ELEV. A & B | PARTIAL OPT. LAUNDRY ON UPPER LEVEL

ELEVATION A & B

ELEVATION A | MAIN LEVEL ELEVATION B | MAIN LEVEL ELEVATION B | UPPER LEVEL ELEVATION B | UPPER LEVEL