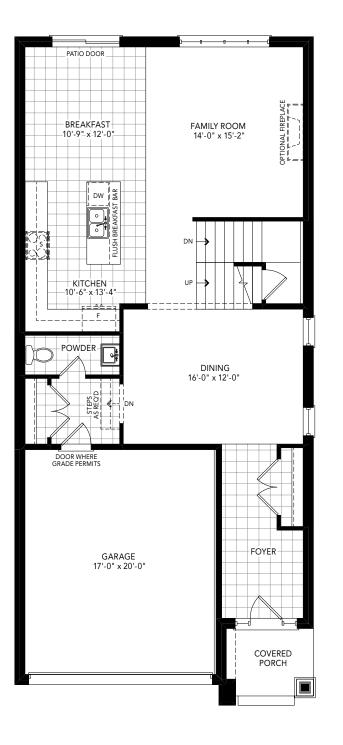

A 2,419 SQ.FT. B 2,458 SQ.FT. 4 BEDROOM | 2.5 BATH

ELEVATION A | MAIN LEVEL ELEVATION A | UPPER LEVEL ELEVATION B | MAIN LEVEL ELEVATION B | UPPER LEVEL ELEVATION B | PARTIAL OPT.

LAUNDRY ON UPPER LEVEL

A 2,524 SQ.FT. B 2,555 SQ.FT. 4 BEDROOM | 3.5 BATH

ELEVATION A & B | LOWER LEVEL

FLEVATION A & E

PARTIAL OPT. MAIN LEVEL FOR UPPER LEVEL LAUNDRY

ELEVATION A | MAIN LEVEL ELEVATION A | UPPER LEVEL ELEVATION B | MAIN LEVEL ELEVATION B | UPPER LEVEL