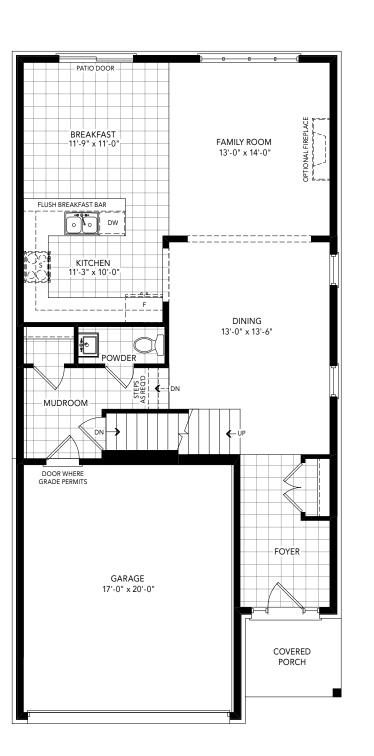

ROSE

ELEVATION A | MAIN LEVEL ELEVATION B | UPPER LEVEL ELEVATION B | UPPER LEVEL ELEVATION B | UPPER LEVEL

A 1,775 SQ.FT. B 1,823 SQ.FT. 3 BEDROOM | 2.5 BATH

PEONY

ELEVATION A | MAIN LEVEL

ELEVATION A | UPPER LEVEL