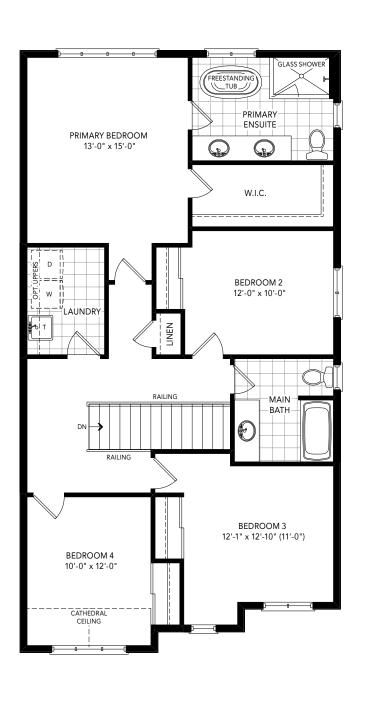

ROSE

ELEVATION A | MAIN LEVEL ELEVATION B | UPPER LEVEL ELEVATION B | UPPER LEVEL ELEVATION B | UPPER LEVEL

A 1,775 SQ.FT. B 1,823 SQ.FT. 3 BEDROOM | 2.5 BATH

PEONY

ELEVATION A | MAIN LEVEL

ELEVATION A | UPPER LEVEL