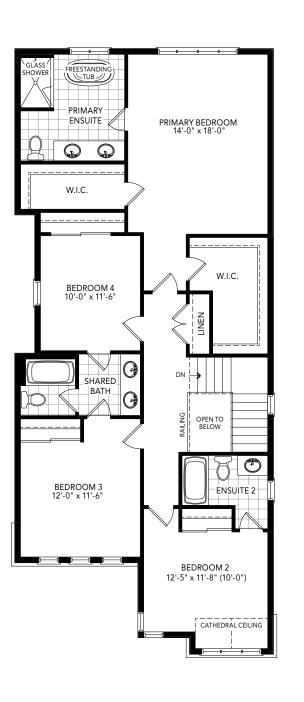

A 2,218 SQ.FT. B 2,290 SQ.FT. 4 BEDROOM | 2.5 BATH

ELEVATION A | MAIN LEVEL ELEVATION B | MAIN LEVEL ELEVATION B | UPPER LEVEL

A 2,337 SQ.FT. B 2,372 SQ.FT. 4 BEDROOM | 2.5 BATH

ELEVATION A | MAIN LEVEL ELEVATION B | MAIN LEVEL ELEVATION B | UPPER LEVEL

A 2,419 SQ.FT. B 2,458 SQ.FT. 4 BEDROOM | 2.5 BATH

ELEVATION A | MAIN LEVEL ELEVATION A | UPPER LEVEL ELEVATION B | MAIN LEVEL ELEVATION B | UPPER LEVEL ELEVATION B | PARTIAL OPT.

LAUNDRY ON UPPER LEVEL