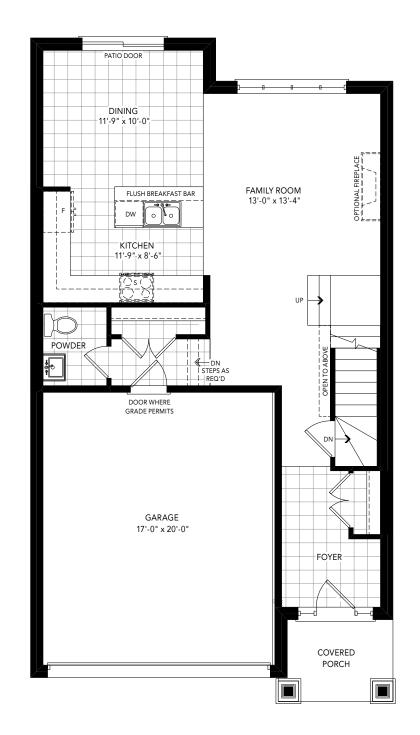

ROSE

ELEVATION A | MAIN LEVEL ELEVATION B | UPPER LEVEL ELEVATION B | UPPER LEVEL ELEVATION B | UPPER LEVEL

A 1,775 SQ.FT. B 1,823 SQ.FT. 3 BEDROOM | 2.5 BATH

PEONY

ELEVATION A | MAIN LEVEL

ELEVATION A | UPPER LEVEL

ELEVATION A | OPT. 4 BEDROOM UPPER LEVEL

ELEVATION B | MAIN LEVEL

ELEVATION B | UPPER LEVEL

ELEVATION B | OPT. 4 BEDROOM UPPER LEVEL

A 2,017 SQ.FT. B 2,064 SQ.FT. 3-4 BEDROOM | 2.5 BATH

ELEVATION A | MAIN LEVEL ELEVATION B | UPPER LEVEL ELEVATION B | UPPER LEVEL ELEVATION B | UPPER LEVEL