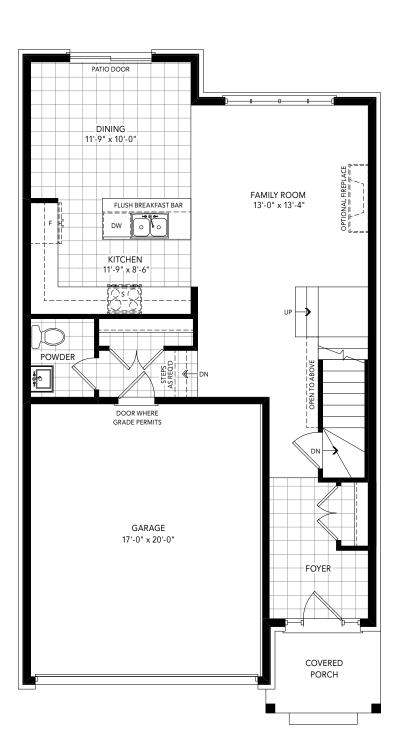

ROSE

ELEVATION A | MAIN LEVEL ELEVATION B | UPPER LEVEL ELEVATION B | UPPER LEVEL ELEVATION B | UPPER LEVEL

A 1,775 SQ.FT. B 1,823 SQ.FT. 3 BEDROOM | 2.5 BATH

PEONY

ELEVATION A | MAIN LEVEL

ELEVATION A | UPPER LEVEL

ELEVATION A | OPT. 4 BEDROOM UPPER LEVEL

ELEVATION B | MAIN LEVEL

ELEVATION B | UPPER LEVEL

ELEVATION B | OPT. 4 BEDROOM UPPER LEVEL

A 2,017 SQ.FT. B 2,064 SQ.FT. 3-4 BEDROOM | 2.5 BATH

ELEVATION A | MAIN LEVEL ELEVATION B | UPPER LEVEL ELEVATION B | UPPER LEVEL ELEVATION B | UPPER LEVEL