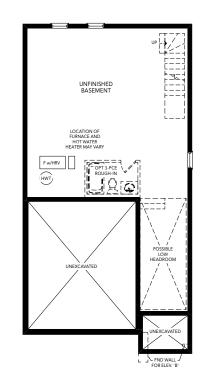

ELEVATION A | OPT. 4 BEDROOM UPPER LEVEL

ELEVATION B | MAIN LEVEL

ELEVATION B | UPPER LEVEL

ELEVATION B | OPT. 4 BEDROOM UPPER LEVEL

A 2,017 SQ.FT. B 2,064 SQ.FT. 3-4 BEDROOM | 2.5 BATH

ELEVATION A | MAIN LEVEL ELEVATION B | UPPER LEVEL ELEVATION B | UPPER LEVEL ELEVATION B | UPPER LEVEL