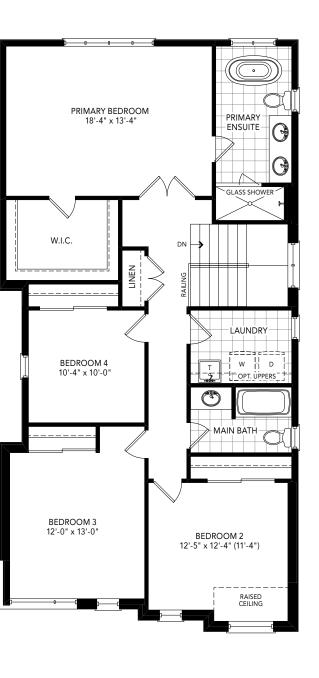

A 2,419 SQ.FT. B 2,458 SQ.FT. 4 BEDROOM | 2.5 BATH

ELEVATION A | MAIN LEVEL ELEVATION A | UPPER LEVEL ELEVATION B | MAIN LEVEL ELEVATION B | UPPER LEVEL ELEVATION B | PARTIAL OPT.

LAUNDRY ON UPPER LEVEL

A 2,524 SQ.FT. B 2,555 SQ.FT. 4 BEDROOM | 3.5 BATH

ELEVATION A & B | LOWER LEVEL

FLEVATION A & E

PARTIAL OPT. MAIN LEVEL FOR UPPER LEVEL LAUNDRY

ELEVATION A | MAIN LEVEL ELEVATION A | UPPER LEVEL ELEVATION B | MAIN LEVEL ELEVATION B | UPPER LEVEL