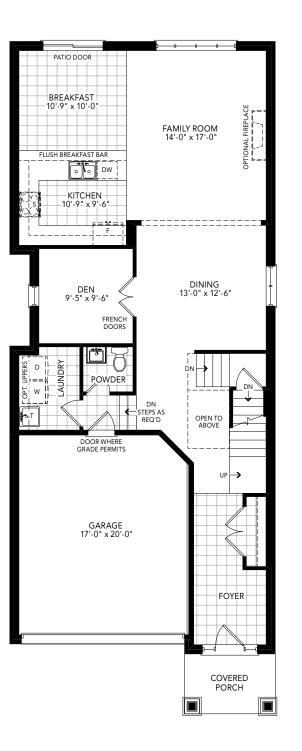

A 2,218 SQ.FT. B 2,290 SQ.FT. 4 BEDROOM | 2.5 BATH

ELEVATION A | MAIN LEVEL ELEVATION B | MAIN LEVEL ELEVATION B | UPPER LEVEL

A 2,337 SQ.FT. B 2,372 SQ.FT. 4 BEDROOM | 2.5 BATH

ELEVATION A | MAIN LEVEL ELEVATION B | MAIN LEVEL ELEVATION B | UPPER LEVEL

A 2,419 SQ.FT. B 2,458 SQ.FT. 4 BEDROOM | 2.5 BATH

ELEVATION A | MAIN LEVEL ELEVATION A | UPPER LEVEL ELEVATION B | MAIN LEVEL ELEVATION B | UPPER LEVEL ELEVATION B | PARTIAL OPT.

LAUNDRY ON UPPER LEVEL