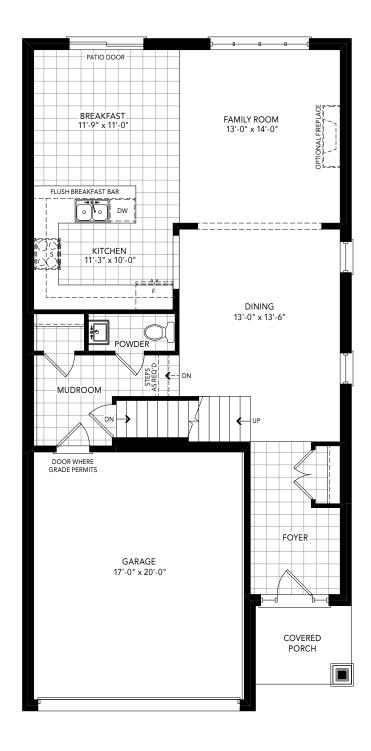

ROSE

ELEVATION A | MAIN LEVEL ELEVATION B | UPPER LEVEL ELEVATION B | UPPER LEVEL ELEVATION B | UPPER LEVEL

A 1,775 SQ.FT. B 1,823 SQ.FT. 3 BEDROOM | 2.5 BATH

PEONY

ELEVATION A | MAIN LEVEL

ELEVATION A | UPPER LEVEL

ELEVATION A | OPT. 4 BEDROOM UPPER LEVEL

ELEVATION B | MAIN LEVEL

ELEVATION B | UPPER LEVEL

ELEVATION B | OPT. 4 BEDROOM UPPER LEVEL

A 2,017 SQ.FT. B 2,064 SQ.FT. 3-4 BEDROOM | 2.5 BATH

ELEVATION A | MAIN LEVEL ELEVATION B | UPPER LEVEL ELEVATION B | UPPER LEVEL ELEVATION B | UPPER LEVEL