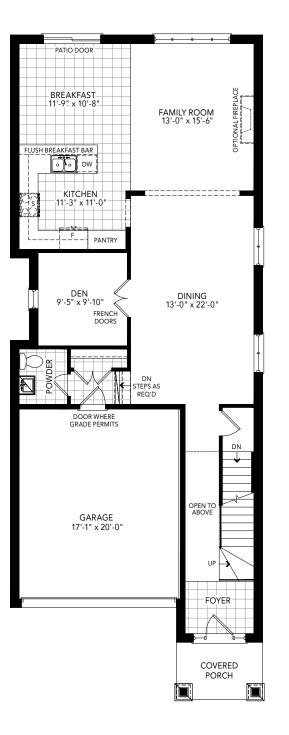

A 2,218 SQ.FT. B 2,290 SQ.FT. 4 BEDROOM | 2.5 BATH

ELEVATION A | MAIN LEVEL ELEVATION B | MAIN LEVEL ELEVATION B | UPPER LEVEL

A 2,337 SQ.FT. B 2,372 SQ.FT. 4 BEDROOM | 2.5 BATH

ELEVATION A | MAIN LEVEL ELEVATION B | MAIN LEVEL ELEVATION B | UPPER LEVEL