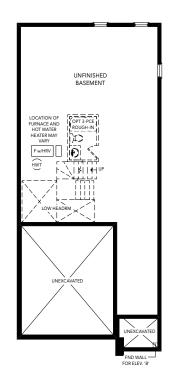

A 2,524 SQ.FT. B 2,555 SQ.FT. 4 BEDROOM | 3.5 BATH

ELEVATION A & B | LOWER LEVEL

FLEVATION A & E

PARTIAL OPT. MAIN LEVEL FOR UPPER LEVEL LAUNDRY

ELEVATION A | MAIN LEVEL ELEVATION A | UPPER LEVEL ELEVATION B | MAIN LEVEL ELEVATION B | UPPER LEVEL