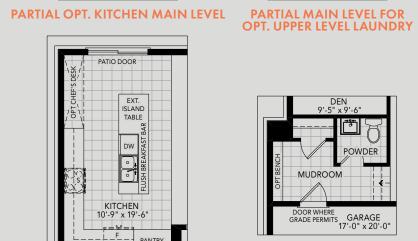

A 2,524 SQ.FT. B 2,555 SQ.FT. 4 BEDROOM | 3.5 BATH

ELEVATION A & B | LOWER LEVEL

FLEVATION A & E

PARTIAL OPT. MAIN LEVEL FOR UPPER LEVEL LAUNDRY

ELEVATION A | MAIN LEVEL ELEVATION A | UPPER LEVEL ELEVATION B | MAIN LEVEL ELEVATION B | UPPER LEVEL