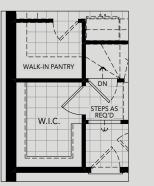

A 2,524 SQ.FT. B 2,555 SQ.FT. 4 BEDROOM | 3.5 BATH

ELEVATION A & B | LOWER LEVEL

FLEVATION A & E

PARTIAL OPT. MAIN LEVEL FOR UPPER LEVEL LAUNDRY

ELEVATION A | MAIN LEVEL ELEVATION A | UPPER LEVEL ELEVATION B | MAIN LEVEL ELEVATION B | UPPER LEVEL

A 2,634 SQ.FT. B 2,682 SQ.FT. 4 BEDROOM | 3.5 BATH

ELEVATION A & B | LOWER LEVEL

ELEV. A & B | PARTIAL OPT. LAUNDRY ON UPPER LEVEL

ELEVATION A & B

ELEVATION A | MAIN LEVEL ELEVATION B | MAIN LEVEL ELEVATION B | UPPER LEVEL ELEVATION B | UPPER LEVEL