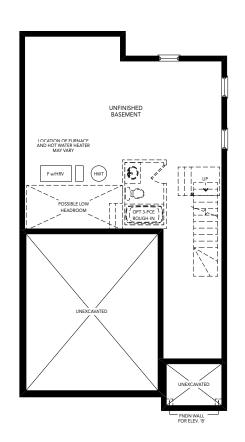

A 2,524 SQ.FT. B 2,555 SQ.FT. 4 BEDROOM | 3.5 BATH

ELEVATION A & B | LOWER LEVEL

FLEVATION A & E

PARTIAL OPT. MAIN LEVEL FOR UPPER LEVEL LAUNDRY

ELEVATION A | MAIN LEVEL ELEVATION A | UPPER LEVEL ELEVATION B | MAIN LEVEL ELEVATION B | UPPER LEVEL

A 2,634 SQ.FT. B 2,682 SQ.FT. 4 BEDROOM | 3.5 BATH

ELEVATION A & B | LOWER LEVEL

ELEV. A & B | PARTIAL OPT. LAUNDRY ON UPPER LEVEL

ELEVATION A & B

ELEVATION A | MAIN LEVEL ELEVATION B | MAIN LEVEL ELEVATION B | UPPER LEVEL ELEVATION B | UPPER LEVEL