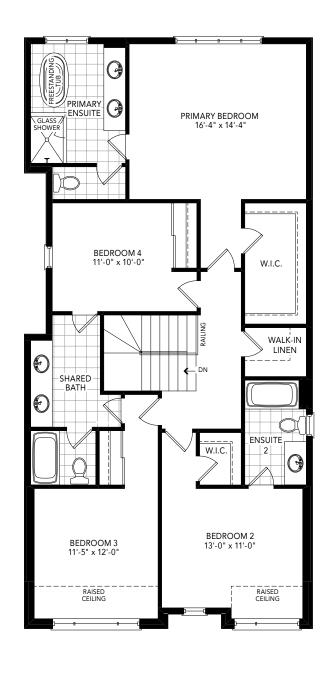

A 2,634 SQ.FT. B 2,682 SQ.FT. 4 BEDROOM | 3.5 BATH

ELEVATION A & B | LOWER LEVEL

ELEV. A & B | PARTIAL OPT. LAUNDRY ON UPPER LEVEL

ELEVATION A & B

ELEVATION A | MAIN LEVEL ELEVATION B | MAIN LEVEL ELEVATION B | UPPER LEVEL ELEVATION B | UPPER LEVEL