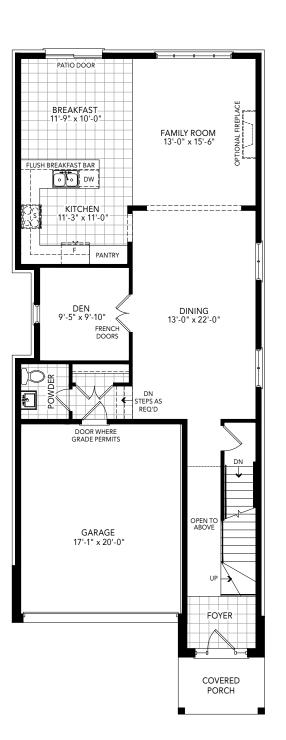

,458 SQ.FT. 4 BEDROOM | 2.5 BATH















ELEVATION A | MAIN LEVEL ELEVATION A | UPPER LEVEL ELEVATION B | MAIN LEVEL ELEVATION B | UPPER LEVEL ELEVATION B | PARTIAL OPT.

LAUNDRY ON UPPER LEVEL

A 2,524 SQ.FT. B 2,555 SQ.FT. 4 BEDROOM | 3.5 BATH

ELEVATION A & B | LOWER LEVEL













FLEVATION A & E

PARTIAL OPT. MAIN LEVEL FOR UPPER LEVEL LAUNDRY







ELEVATION A | MAIN LEVEL ELEVATION A | UPPER LEVEL ELEVATION B | MAIN LEVEL ELEVATION B | UPPER LEVEL

A 2,634 SQ.FT. B 2,682 SQ.FT. 4 BEDROOM | 3.5 BATH

ELEVATION A & B | LOWER LEVEL













ELEV. A & B | PARTIAL OPT. LAUNDRY ON UPPER LEVEL

ELEVATION A & B









ELEVATION A | MAIN LEVEL ELEVATION B | MAIN LEVEL ELEVATION B | UPPER LEVEL ELEVATION B | UPPER LEVEL

A 2,667 SQ.FT. B 2,715 SQ.FT. 4 BEDROOM | 3.5 BATH