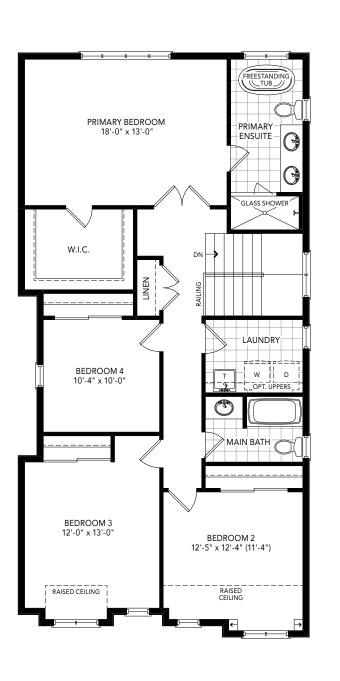

A 2,419 SQ.FT. B 2,458 SQ.FT. 4 BEDROOM | 2.5 BATH

ELEVATION A | MAIN LEVEL ELEVATION A | UPPER LEVEL ELEVATION B | MAIN LEVEL ELEVATION B | UPPER LEVEL ELEVATION B | PARTIAL OPT.

LAUNDRY ON UPPER LEVEL

A 2,524 SQ.FT. B 2,555 SQ.FT. 4 BEDROOM | 3.5 BATH

ELEVATION A & B | LOWER LEVEL

FLEVATION A & E

PARTIAL OPT. MAIN LEVEL FOR UPPER LEVEL LAUNDRY

ELEVATION A | MAIN LEVEL ELEVATION A | UPPER LEVEL ELEVATION B | MAIN LEVEL ELEVATION B | UPPER LEVEL