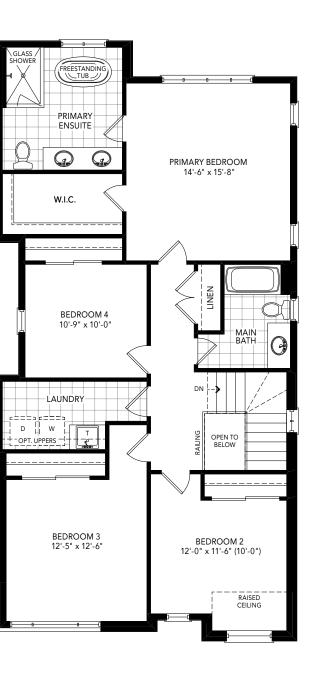

A 2,218 SQ.FT. B 2,290 SQ.FT. 4 BEDROOM | 2.5 BATH

ELEVATION A | MAIN LEVEL ELEVATION B | MAIN LEVEL ELEVATION B | UPPER LEVEL

A 2,337 SQ.FT. B 2,372 SQ.FT. 4 BEDROOM | 2.5 BATH

ELEVATION A | MAIN LEVEL ELEVATION B | MAIN LEVEL ELEVATION B | UPPER LEVEL