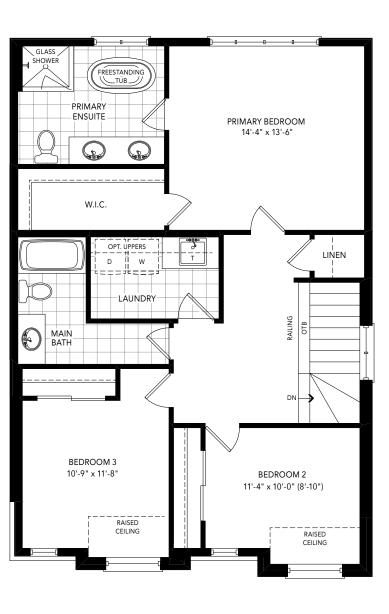

ROSE

ELEVATION A | MAIN LEVEL ELEVATION B | UPPER LEVEL ELEVATION B | UPPER LEVEL ELEVATION B | UPPER LEVEL

A 1,775 SQ.FT. B 1,823 SQ.FT. 3 BEDROOM | 2.5 BATH

PEONY

ELEVATION A | MAIN LEVEL

ELEVATION A | UPPER LEVEL

ELEVATION A | OPT. 4 BEDROOM UPPER LEVEL

ELEVATION B | MAIN LEVEL

ELEVATION B | UPPER LEVEL

ELEVATION B | OPT. 4 BEDROOM UPPER LEVEL

A 2,017 SQ.FT. B 2,064 SQ.FT. 3-4 BEDROOM | 2.5 BATH

ELEVATION A | MAIN LEVEL ELEVATION B | UPPER LEVEL ELEVATION B | UPPER LEVEL ELEVATION B | UPPER LEVEL