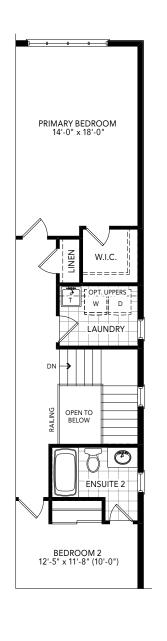

A 2,419 SQ.FT. B 2,458 SQ.FT. 4 BEDROOM | 2.5 BATH

ELEVATION A | MAIN LEVEL ELEVATION A | UPPER LEVEL ELEVATION B | MAIN LEVEL ELEVATION B | UPPER LEVEL ELEVATION B | PARTIAL OPT.

LAUNDRY ON UPPER LEVEL