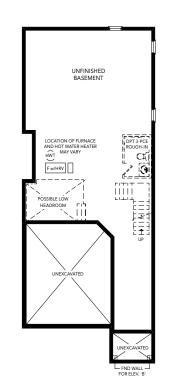

A 2,524 SQ.FT. B 2,555 SQ.FT. 4 BEDROOM | 3.5 BATH

ELEVATION A & B | LOWER LEVEL

FLEVATION A & E

PARTIAL OPT. MAIN LEVEL FOR UPPER LEVEL LAUNDRY

ELEVATION A | MAIN LEVEL ELEVATION A | UPPER LEVEL ELEVATION B | MAIN LEVEL ELEVATION B | UPPER LEVEL