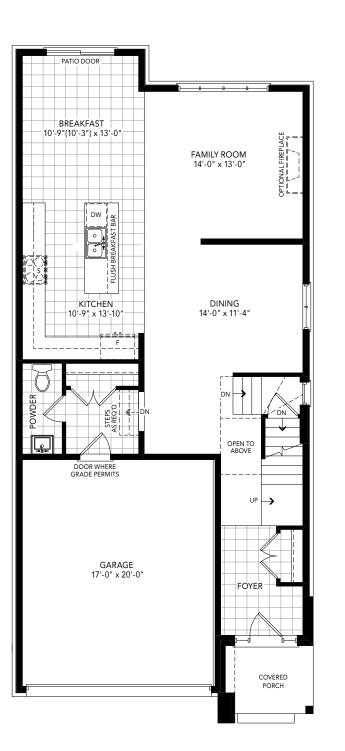

A 2,218 SQ.FT. B 2,290 SQ.FT. 4 BEDROOM | 2.5 BATH

ELEVATION A | MAIN LEVEL ELEVATION B | MAIN LEVEL ELEVATION B | UPPER LEVEL

A 2,337 SQ.FT. B 2,372 SQ.FT. 4 BEDROOM | 2.5 BATH

ELEVATION A | MAIN LEVEL ELEVATION B | MAIN LEVEL ELEVATION B | UPPER LEVEL