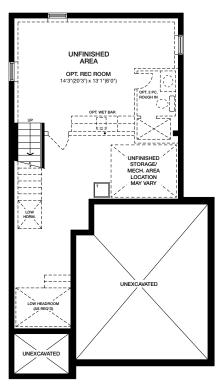

## The Cascade

Lower Level ELEVATION A & B

Partial Lower Level ELEVATION C

ELEVATION A: 1,556 SQ. FT. | ELEVATION B: 1,569 SQ. FT. | ELEVATION C: 1,602 SQ. FT. OPTIONAL REC ROOM: 358 SQ. FT.

Dimensions, specifications, layouts and materials are approximate only, may vary, and are subject to change as provided in the Agreement of Purchase & Sale. The floor plans and elevations shown are pre-construction plans and may be revised or improved as necessitated by architectural control and the construction process. All representative square footage include applicable finished lower level and open to below and above areas. Actual usable floor space may vary from the stated floor area. Square footage varies according to architectural style. Plans may be reversed. Number of steps may vary and are subject to final grading and municipal approval. Illustrations are artist's concept. E.&O.E. 05/25. HD-3301