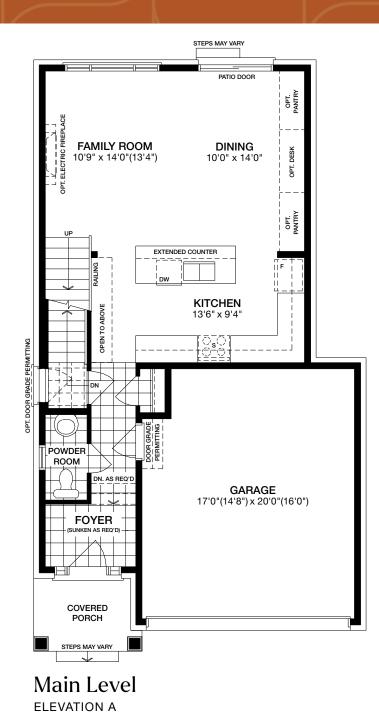

## The Cascade

33' Detached Homes

ELEVATION A - 1,556 SQ. FT.

ELEVATION B - 1,569 SQ. FT.

## The Cascade

Lower Level ELEVATION A & B

Partial Lower Level ELEVATION C

ELEVATION A: 1,556 SQ. FT. | ELEVATION B: 1,569 SQ. FT. | ELEVATION C: 1,602 SQ. FT. OPTIONAL REC ROOM: 358 SQ. FT.

Dimensions, specifications, layouts and materials are approximate only, may vary, and are subject to change as provided in the Agreement of Purchase & Sale. The floor plans and elevations shown are pre-construction plans and may be revised or improved as necessitated by architectural control and the construction process. All representative square footage include applicable finished lower level and open to below and above areas. Actual usable floor space may vary from the stated floor area. Square footage varies according to architectural style. Plans may be reversed. Number of steps may vary and are subject to final grading and municipal approval. Illustrations are artist's concept. E.&O.E. 05/25. HD-3301