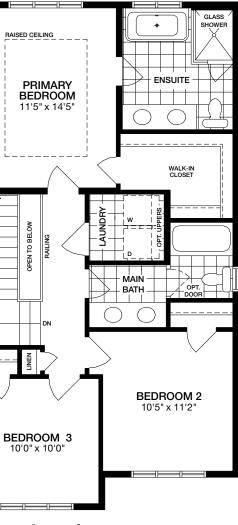

## 33' Detached Homes

Upper Level

RAISED CEILING

Upper Level ELEVATION B

Upper Level ELEVATION C