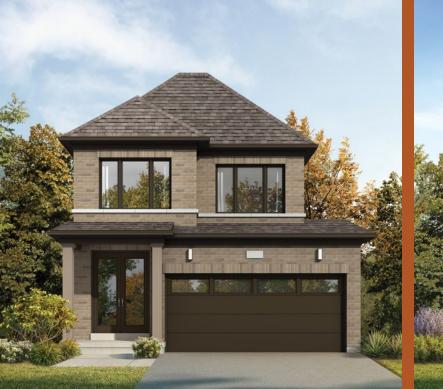

## The Cascade

33' Detached Homes

ELEVATION A - 1,556 SQ. FT.

ELEVATION B - 1,569 SQ. FT.