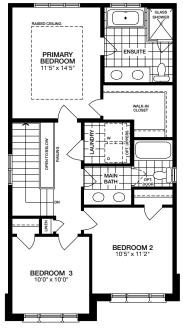

## 33' Detached Homes

Upper Level

RAISED CEILING

Upper Level ELEVATION B

Upper Level ELEVATION C