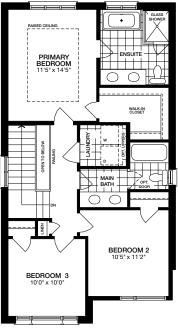

## 33' Detached Homes

Upper Level

RAISED CEILING

Upper Level ELEVATION B

Upper Level ELEVATION C