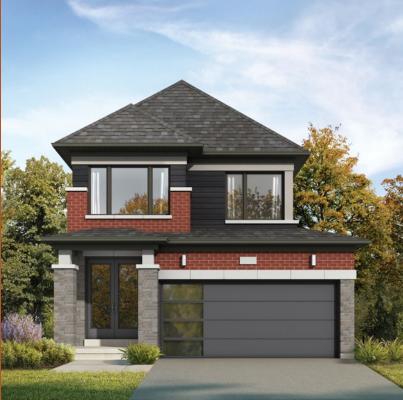

## The Cascade

33' Detached Homes



ELEVATION A - 1,556 SQ. FT.



ELEVATION B - 1,569 SQ. FT.



## ELEVATION C - 1,602 SQ. FT.



## The Cascade



Lower Level ELEVATION A & B



Partial Lower Level ELEVATION C





ELEVATION A: 1,556 SQ. FT. | ELEVATION B: 1,569 SQ. FT. | ELEVATION C: 1,602 SQ. FT. OPTIONAL REC ROOM: 358 SQ. FT.

Dimensions, specifications, layouts and materials are approximate only, may vary, and are subject to change as provided in the Agreement of Purchase & Sale. The floor plans and elevations shown are pre-construction plans and may be revised or improved as necessitated by architectural control and the construction process. All representative square footage include applicable finished lower level and open to below and above areas. Actual usable floor space may vary from the stated floor area. Square footage varies according to architectural style. Plans may