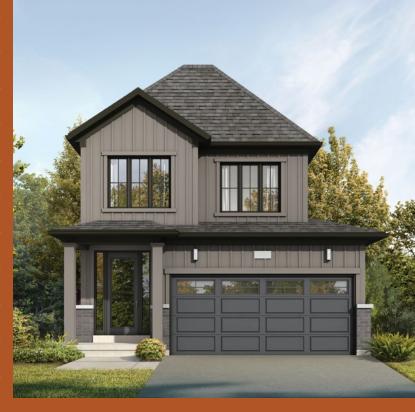

## The Cascade

33' Detached Homes

ELEVATION A - 1,556 SQ. FT.

ELEVATION B - 1,569 SQ. FT.