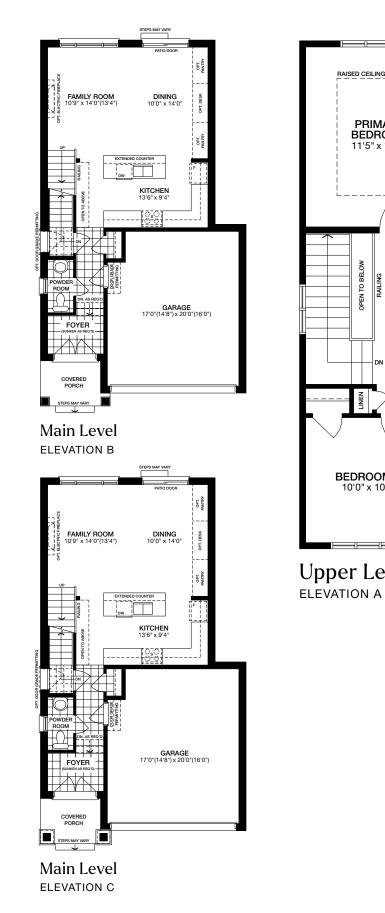

## The Cascade

33' Detached Homes

ELEVATION A - 1,556 SQ. FT.

ELEVATION B - 1,569 SQ. FT.

## ELEVATION C - 1,602 SQ. FT.

## 33' Detached Homes

Upper Level

RAISED CEILING

Upper Level ELEVATION B

Upper Level ELEVATION C