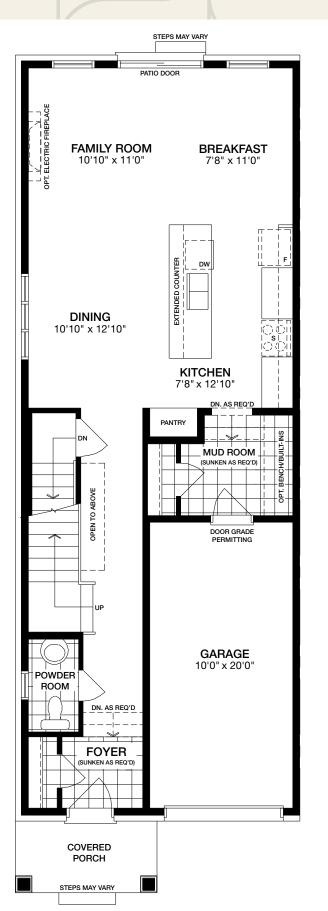

## The Redwood End

20' Townhomes

ELEVATION C - 1,863 SQ. FT.

Lower Level

Partial Lower Level ELEVATION C

Main Level ELEVATION C

Main Level ELEVATION A

Dimensions, specifications, layouts and materials are approximate only, may vary, and are subject to change as provided in the Agreement of Purchase & Sale. The floor plans and elevations shown are pre-construction plans and may be revised or improved as necessitated by architectural control and the construction process. All representative square footage include applicable finished lower level and open to below and above areas. Actual usable floor space may vary from the stated floor area. Square footage varies according to architectural style. Plans may be reversed. Number of steps may vary and are subject to final grading and municipal approval. Illustrations are artist's concept. E.&O.E. 05/25. HDT-07 END