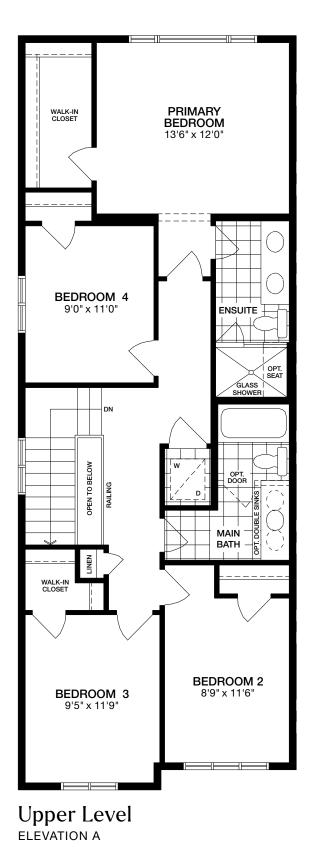

## The Redwood End

20' Townhomes

ELEVATION C - 1,863 SQ. FT.

Lower Level

Partial Lower Level ELEVATION C

Main Level ELEVATION C

Main Level ELEVATION A

Dimensions, specifications, layouts and materials are approximate only, may vary, and are subject to change as provided in the Agreement of Purchase & Sale. The floor plans and elevations shown are pre-construction plans and may be revised or improved as necessitated by architectural control and the construction process. All representative square footage include applicable finished lower level and open to below and above areas. Actual usable floor space may vary from the stated floor area. Square footage varies according to architectural style. Plans may be reversed. Number of steps may vary and are subject to final grading and municipal approval. Illustrations are artist's concept. E.&O.E. 05/25. HDT-07 END