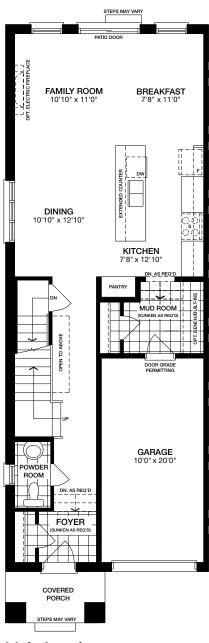

## The Redwood End

20' Townhomes

ELEVATION C - 1,863 SQ. FT.

Lower Level

Partial Lower Level ELEVATION C

Main Level ELEVATION C

Main Level ELEVATION A

Dimensions, specifications, layouts and materials are approximate only, may vary, and are subject to change as provided in the Agreement of Purchase & Sale. The floor plans and elevations shown are pre-construction plans and may be revised or improved as necessitated by architectural control and the construction process. All representative square footage include applicable finished lower level and open to below and above areas. Actual usable floor space may vary from the stated floor area. Square footage varies according to architectural style. Plans may be reversed. Number of steps may vary and are subject to final grading and municipal approval. Illustrations are artist's concept. E.&O.E. 05/25. HDT-07 END