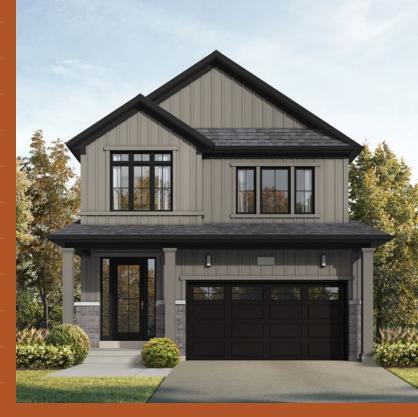

## The Stone

33' Detached Homes

ELEVATION A - 1,909 SQ. FT.

ELEVATION A: 1,909 SQ. FT. | ELEVATION B: 1,926 SQ. FT. | ELEVATION C: 1,958 SQ. FT. OPTIONAL REC ROOM: 523 SQ. FT.