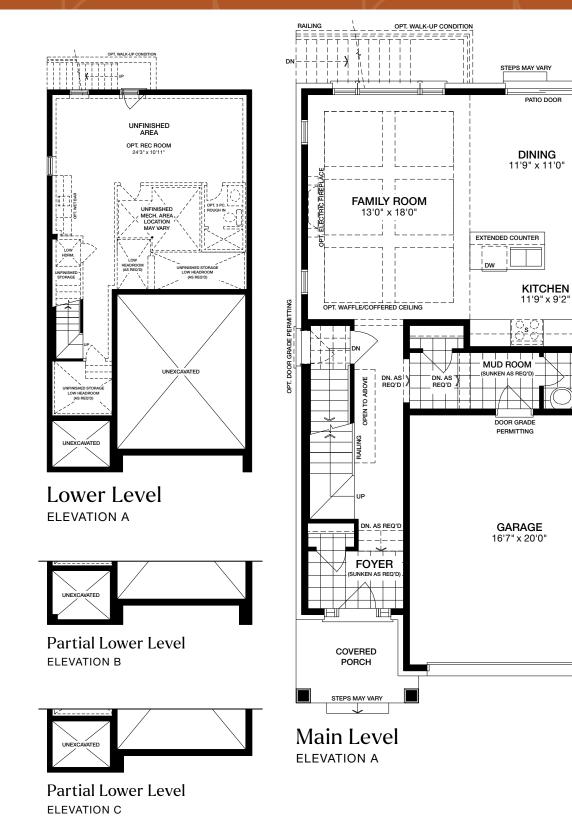

## The Stone

POWDER

ROOM

ELEVATION A

Dimensions, specifications, layouts and materials are approximate only, may vary, and are subject to change as provided in the Agreement of Purchase & Sale. The floor plans and elevations shown are pre-construction plans and may be revised or improved as necessitated by architectural control and the construction process. All representative square footage include applicable finished lower level and open to below and above areas. Actual usable floor space may vary from the stated floor area. Square footage varies according to architectural style. Plans may be reversed. Number of steps may vary and are subject to final grading and municipal approval. Illustrations are artist's concept. E.&O.E. 05/25. HD-3303

ELEVATION A: 1,909 SQ. FT. | ELEVATION B: 1,926 SQ. FT. | ELEVATION C: 1,958 SQ. FT. OPTIONAL REC ROOM: 523 SQ. FT.