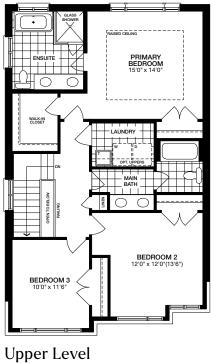

nd are subject to change as provided in the Agreement of Purchase & Sale. The floor plans and elevations shown are pre-construction plans and may be revised or improved as necessitated by architectural control and the construction process. All representative square footage include applicable finished lower level and open to below and above areas. Actual usable floor space may vary from the stated floor area. Square footage varies according to architectural style. Plans may be reversed. Number of steps may vary and are subject to final grading and municipal approval. Illustrations are artist's concept. E.&O.E. 05/25. HD-3303

ELEVATION A: 1,909 SQ. FT. | ELEVATION B: 1,926 SQ. FT. | ELEVATION C: 1,958 SQ. FT. OPTIONAL REC ROOM: 523 SQ. FT.

## 33' Detached Homes



Upper Level ELEVATION B



ELEVATION C