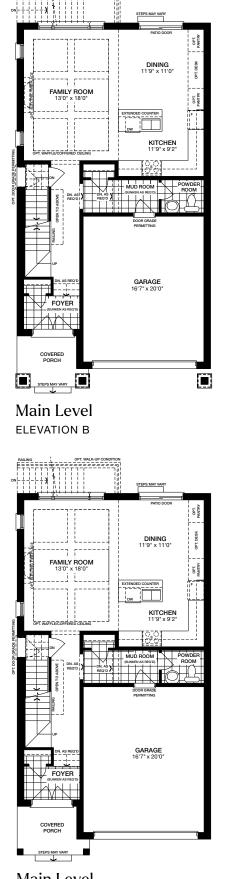

## The Stone

33' Detached Homes

ELEVATION A - 1,909 SQ. FT.

## The Stone

POWDER

ROOM

ELEVATION A

Dimensions, specifications, layouts and materials are approximate only, may vary, and are subject to change as provided in the Agreement of Purchase & Sale. The floor plans and elevations shown are pre-construction plans and may be revised or improved as necessitated by architectural control and the construction process. All representative square footage include applicable finished lower level and open to below and above areas. Actual usable floor space may vary from the stated floor area. Square footage varies according to architectural style. Plans may be reversed. Number of steps may vary and are subject to final grading and municipal approval. Illustrations are artist's concept. E.&O.E. 05/25. HD-3303

ELEVATION A: 1,909 SQ. FT. | ELEVATION B: 1,926 SQ. FT. | ELEVATION C: 1,958 SQ. FT. OPTIONAL REC ROOM: 523 SQ. FT.