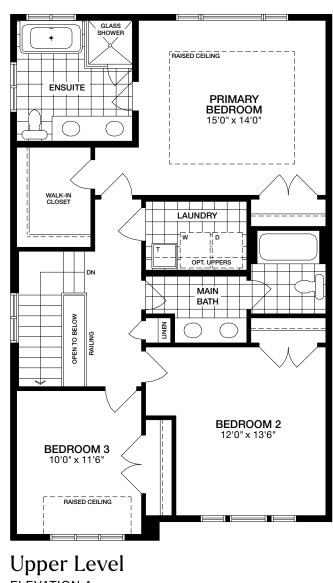

## The Stone

33' Detached Homes



ELEVATION A - 1,909 SQ. FT.







## ELEVATION C - 1,958 SQ. FT.



## The Stone





POWDER

ROOM





ELEVATION A

Dimensions, specifications, layouts and materials are approximate only, may vary, and are subject to change as provided in the Agreement of Purchase & Sale. The floor plans and elevations shown are pre-construction plans and may be revised or improved as necessitated by architectural control and the construction process. All representative square footage include applicable finished lower level and open to below and above areas. Actual usable floor space may vary from the stated floor area. Square footage varies according to architectural style. Plans may be reversed. Number of steps may vary and are subject to final grading and municipal approval. Illustrations are artist's concept. E.&O.E. 05/25. HD-3303

ELEVATION A: 1,909 SQ. FT. | ELEVATION B: 1,926 SQ. FT. | ELEVATION C