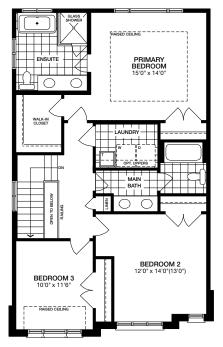

proximate only, may vary, and are subject to change as provided in the Agreement of Purchase & Sale. The floor plans and elevations shown are pre-construction plans and may be revised or improved as necessitated by architectural control and the construction process. All representative square footage include applicable finished lower level and open to below and above areas. Actual usable floor space may vary from the stated floor area. Square footage varies according to architectural style. Plans may be reversed. Number of steps may vary and are subject to final grading and municipal approval. Illustrations are artist's concept. E.&O.E. 05/25. HD-3303

ELEVATION A: 1,909 SQ. FT. | ELEVATION B: 1,926 SQ. FT. | ELEVATION C: 1,958 SQ. FT. OPTIONAL REC ROOM: 523 SQ. FT.

## 33' Detached Homes



Upper Level ELEVATION B



ELEVATION C