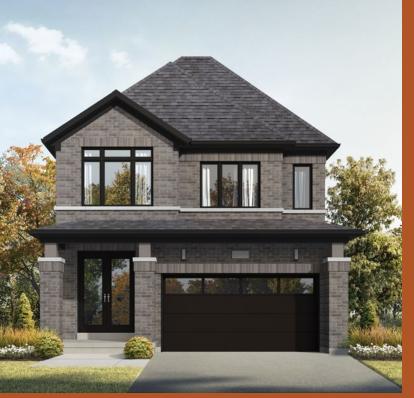

## The Stone

33' Detached Homes



ELEVATION A - 1,909 SQ. FT.







## ELEVATION C - 1,958 SQ. FT.



## The Stone





POWDER

ROOM





ELEVATION A

Dimensions, specifications, layouts and materials are approximate only, may vary, and are subject to change as provided in the Agreement of Purchase & Sale. The floor plans and elevations shown are pre-construction plans and may be revised or improved as necessitated by architectural control and the construction process. All representative square footage include applicable finished lower level and open to below and above areas. Actual usable floor space may vary from the stated floor area. Square footage varies according to architectural style. Plans may be reversed. Number of steps may vary and are subject to final grading and municipal approval. Illustrations are artist's concept. E.&O.E. 05/25. HD-3